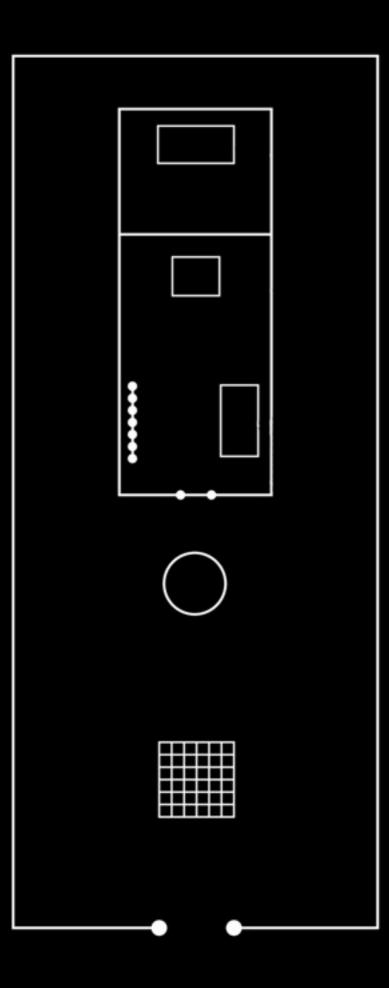

### Sanctuary

#### Altar of Sacrifice

#### Laver

#### Baptism

#### Table of Showbread

Laver

#### Candlestick

Table of ShowbreadBible

Laver