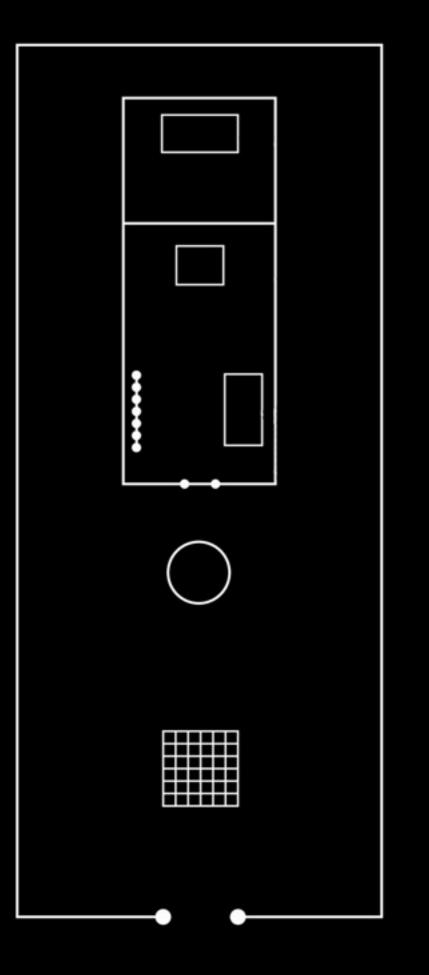

#### Altar of Sacrifice

#### Laver

#### Baptism

#### Table of Showbread

Laver

#### Candlestick

Table of ShowbreadBible

Laver