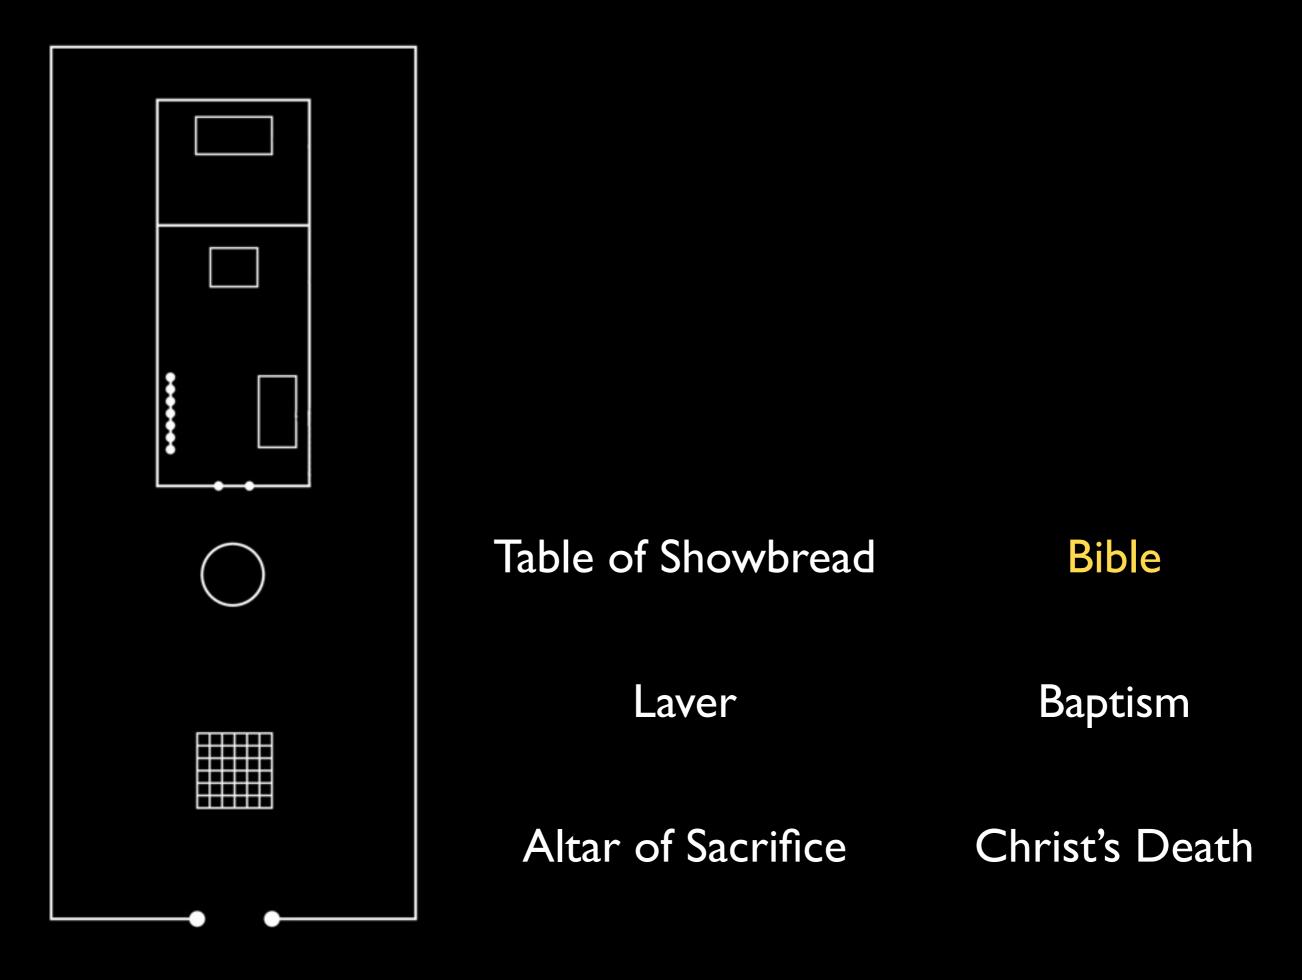

#### Table of Showbread

Laver

#### Baptism

Altar of Sacrifice

#### Candlestick

Table of ShowbreadBible

Laver

#### Candlestick Witnessing

Table of Showbread

Bible

Laver