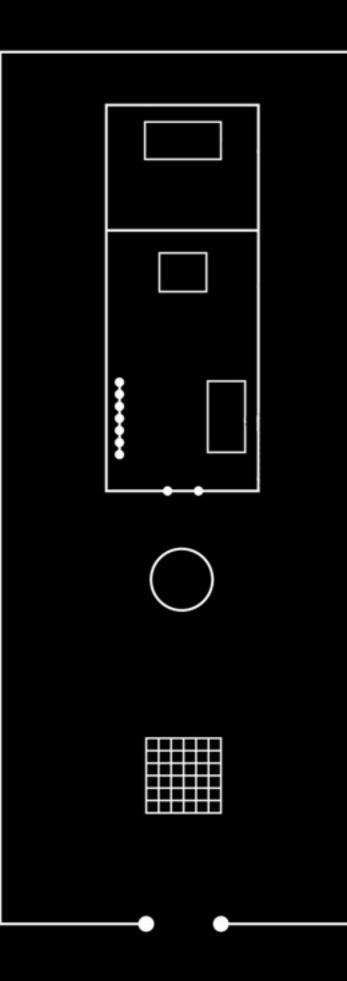

#### Baptism

Altar of Sacrifice

#### Baptism

Altar of Sacrifice

| Altar of Incense   | Prayer         |
|--------------------|----------------|
| Candlestick        | Witnessing     |
| Table of Showbread | Bible          |
| Laver              | Baptism        |
| Altar of Sacrifice | Christ's Death |
|                    |                |