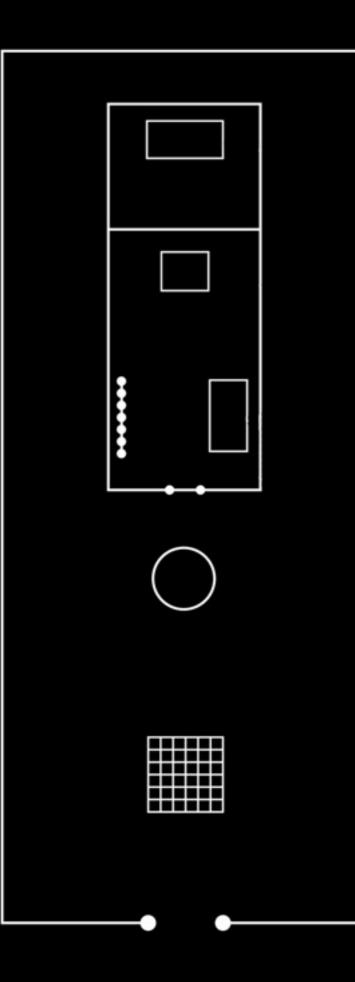

#### Baptism

Altar of Sacrifice

#### Baptism

Altar of Sacrifice

| Altar of Incense   | Prayer         |
|--------------------|----------------|
| Candlestick        | Witnessing     |
| Table of Showbread | Bible          |
| Laver              | Baptism        |
| Altar of Sacrifice | Christ's Death |
|                    |                |

God's Throne and Ark of the Covenant God's Law Altar of Incense Prayer Candlestick Witnessing Bible Table of Showbread Baptism Laver Altar of Sacrifice Christ's Death