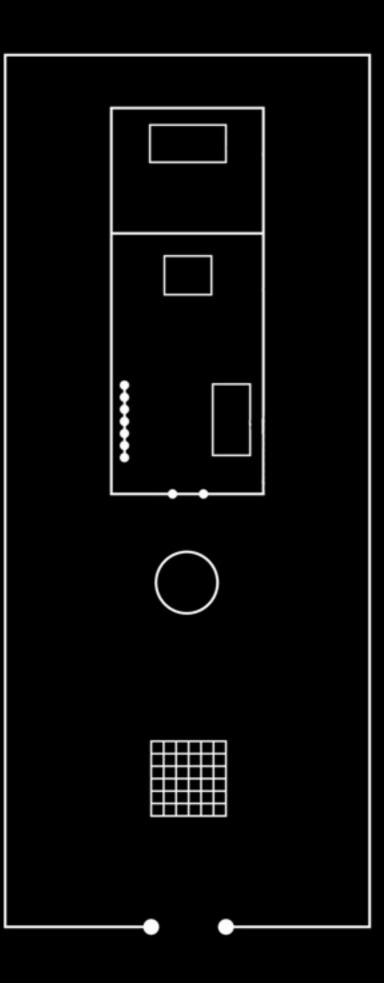

| Ark of the<br>Covenant | God's Throne<br>God's Law |                      |
|------------------------|---------------------------|----------------------|
| Altar of<br>Incense    | Prayer                    |                      |
| Candlestick            | Witnessing                |                      |
| Table of<br>Showbread  | Bible                     | Bible<br>Suppressed  |
| Laver                  | Baptism                   | Infant<br>Sprinkling |
| Altar of<br>Sacrifice  | Christ's Death            | Transubs.<br>Penance |

| Ark of the<br>Covenant | God's Throne<br>God's Law |                        |
|------------------------|---------------------------|------------------------|
| Altar of<br>Incense    | Prayer                    |                        |
| Candlestick            | Witnessing                | Burned at the<br>Stake |
| Table of<br>Showbread  | Bible                     | Bible<br>Suppressed    |
| Laver                  | Baptism                   | Infant<br>Sprinkling   |
| Altar of<br>Sacrifice  | Christ's Death            | Transubs.<br>Penance   |

| Ark of the<br>Covenant | God's Throne<br>God's Law |                        |
|------------------------|---------------------------|------------------------|
| Altar of<br>Incense    | Prayer                    | Confessional<br>Booth  |
| Candlestick            | Witnessing                | Burned at the<br>Stake |
| Table of<br>Showbread  | Bible                     | Bible<br>Suppressed    |
| Laver                  | Baptism                   | Infant<br>Sprinkling   |
| Altar of<br>Sacrifice  | Christ's Death            | Transubs.<br>Penance   |