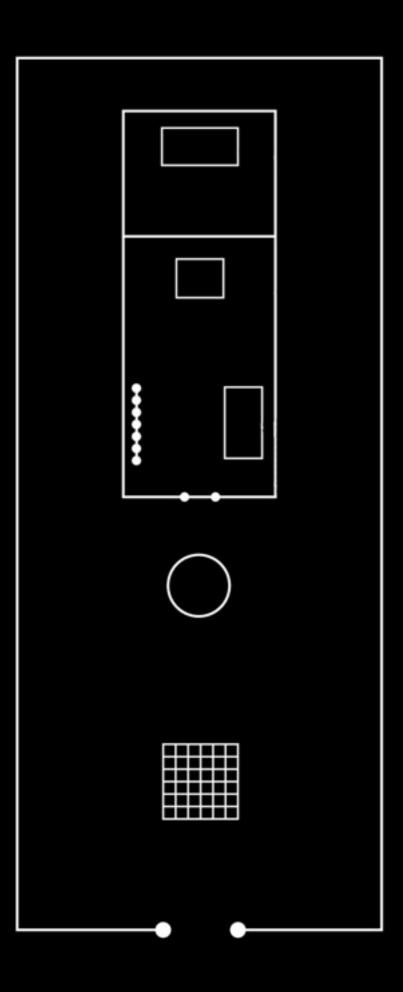

### Sanctuary

#### Altar of Sacrifice

#### Laver

#### Baptism

#### Table of Showbread

Laver

#### Candlestick

Table of ShowbreadBible

Laver