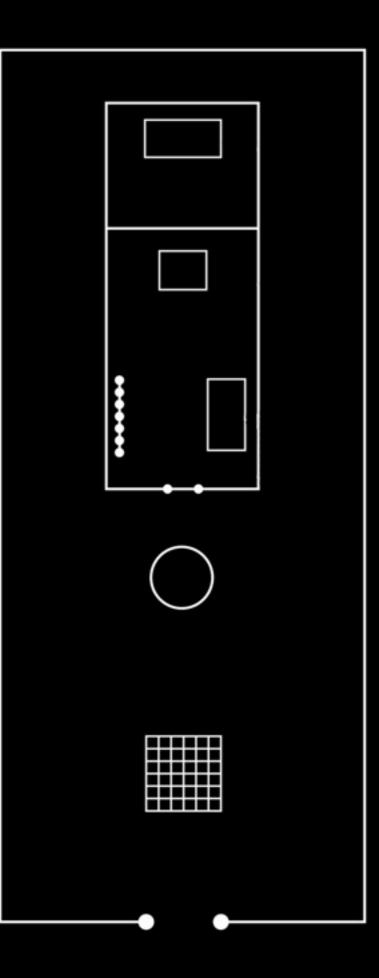

### Sanctuary

#### Altar of Sacrifice

#### Laver

#### Baptism

#### Table of Showbread

Laver

#### Candlestick

Table of ShowbreadBible

Laver