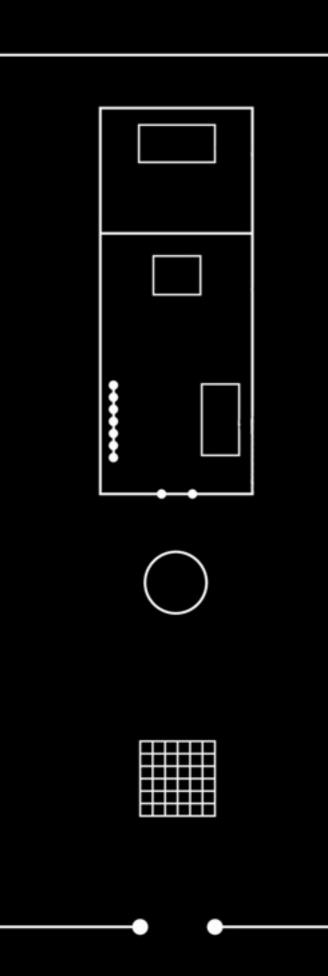

# Thy way, oh God, is in the sanctuary.

Psalms 77:13



### Sanctuary



#### Altar of Sacrifice



#### Altar of Sacrifice



#### Laver

#### Altar of Sacrifice



Laver

#### Baptism

#### Altar of Sacrifice



#### Table of Showbread

Laver

#### Baptism

Altar of Sacrifice





#### Candlestick

Table of ShowbreadBible

Laver

#### Baptism

Altar of Sacrifice



#### Candlestick Witnessing

Table of Showbread

Bible

Laver

#### Baptism

Altar of Sacrifice



#### Altar of Incense

Candlestick V

Witnessing

Table of Showbread

Bible

Laver

#### Baptism

Altar of Sacrifice



| Altar of Incense   | Prayer         |
|--------------------|----------------|
| Candlestick        | Witnessing     |
| Table of Showbread | Bible          |
| Laver              | Baptism        |
| Altar of Sacrifice | Christ's Death |
|                    |                |