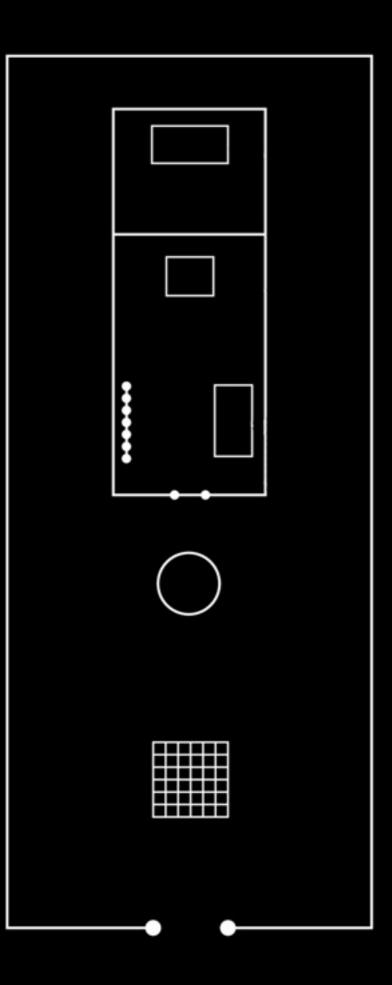

## Sanctuary Attacked

But the court which is without the temple leave out, and measure it not; for it is given unto the Gentiles: and the holy city shall they tread under foot forty *and* two months.

Revelation 11:2

|                       | God's Throne<br>God's Law |  |
|-----------------------|---------------------------|--|
| Altar of<br>Incense   | Prayer                    |  |
| Candlestick           | Witnessing                |  |
| Table of<br>Showbread | Bible                     |  |
| Laver                 | Baptism                   |  |
| Altar of<br>Sacrifice | Christ's Death            |  |

Transubs. Penance

| Ark of the<br>Covenant | God's Throne<br>God's Law |                      |
|------------------------|---------------------------|----------------------|
| Altar of<br>Incense    | Prayer                    |                      |
| Candlestick            | Witnessing                |                      |
| Table of<br>Showbread  | Bible                     |                      |
| Laver                  | Baptism                   | Infant<br>Sprinkling |
| Altar of<br>Sacrifice  | Christ's Death            | Transubs.<br>Penance |