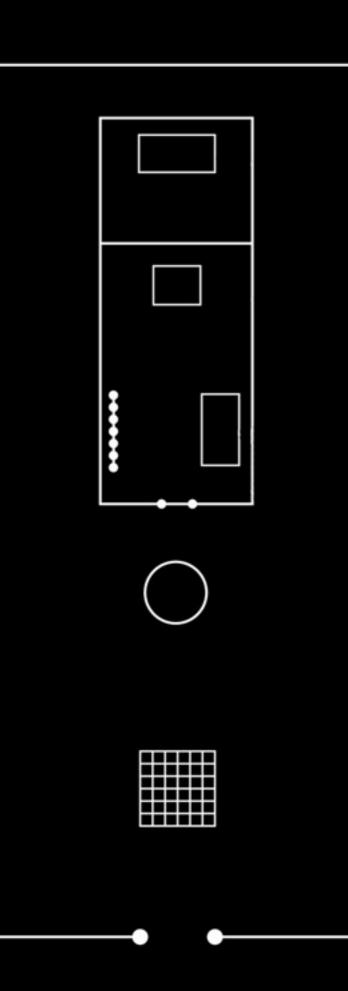

<br>Showbread  | Bible                     | Bible<br>Suppressed            |
| Laver                  | Baptism                   | Infant<br>Sprinkling           |
| Altar of<br>Sacrifice  | Christ's Death            | Transubs.<br>Penance           |

### Sanctuary Restored



| Ark of the<br>Covenant | Papal Throne<br>Sunday Worship |             |
|------------------------|--------------------------------|-------------|
| Altar of<br>Incense    | Confessional<br>Booth          |             |
| Candlestick            | Burned at the<br>Stake         |             |
| Table of<br>Showbread  | Bible<br>Suppressed            | Bible Study |
| Laver                  | Infant<br>Sprinkling           |             |
| Altar of<br>Sacrifice  | Transubs.<br>Penance           |             |



| Ark of the<br>Covenant | Papal Throne<br>Sunday Worship |             |
|------------------------|--------------------------------|-------------|
| Altar of<br>Incense    | Confessional<br>Booth          |             |
| Candlestick            | Burned at the<br>Stake         |             |
| Table of<br>Showbread  | Bible<br>Suppressed            | Bible Study |
| Laver                  | Infant<br>Sprinkling           |             |
| Altar of<br>Sacrifice  | Transubs.<br>Penance           | Grace       |



| Ark of the<br>Covenant | Papal Throne<br>Sunday Worship |             |
|------------------------|--------------------------------|-------------|
| Altar of<br>Incense    | Confessional<br>Booth          | Grace       |
| Candlestick            | Burned at the<br>Stake