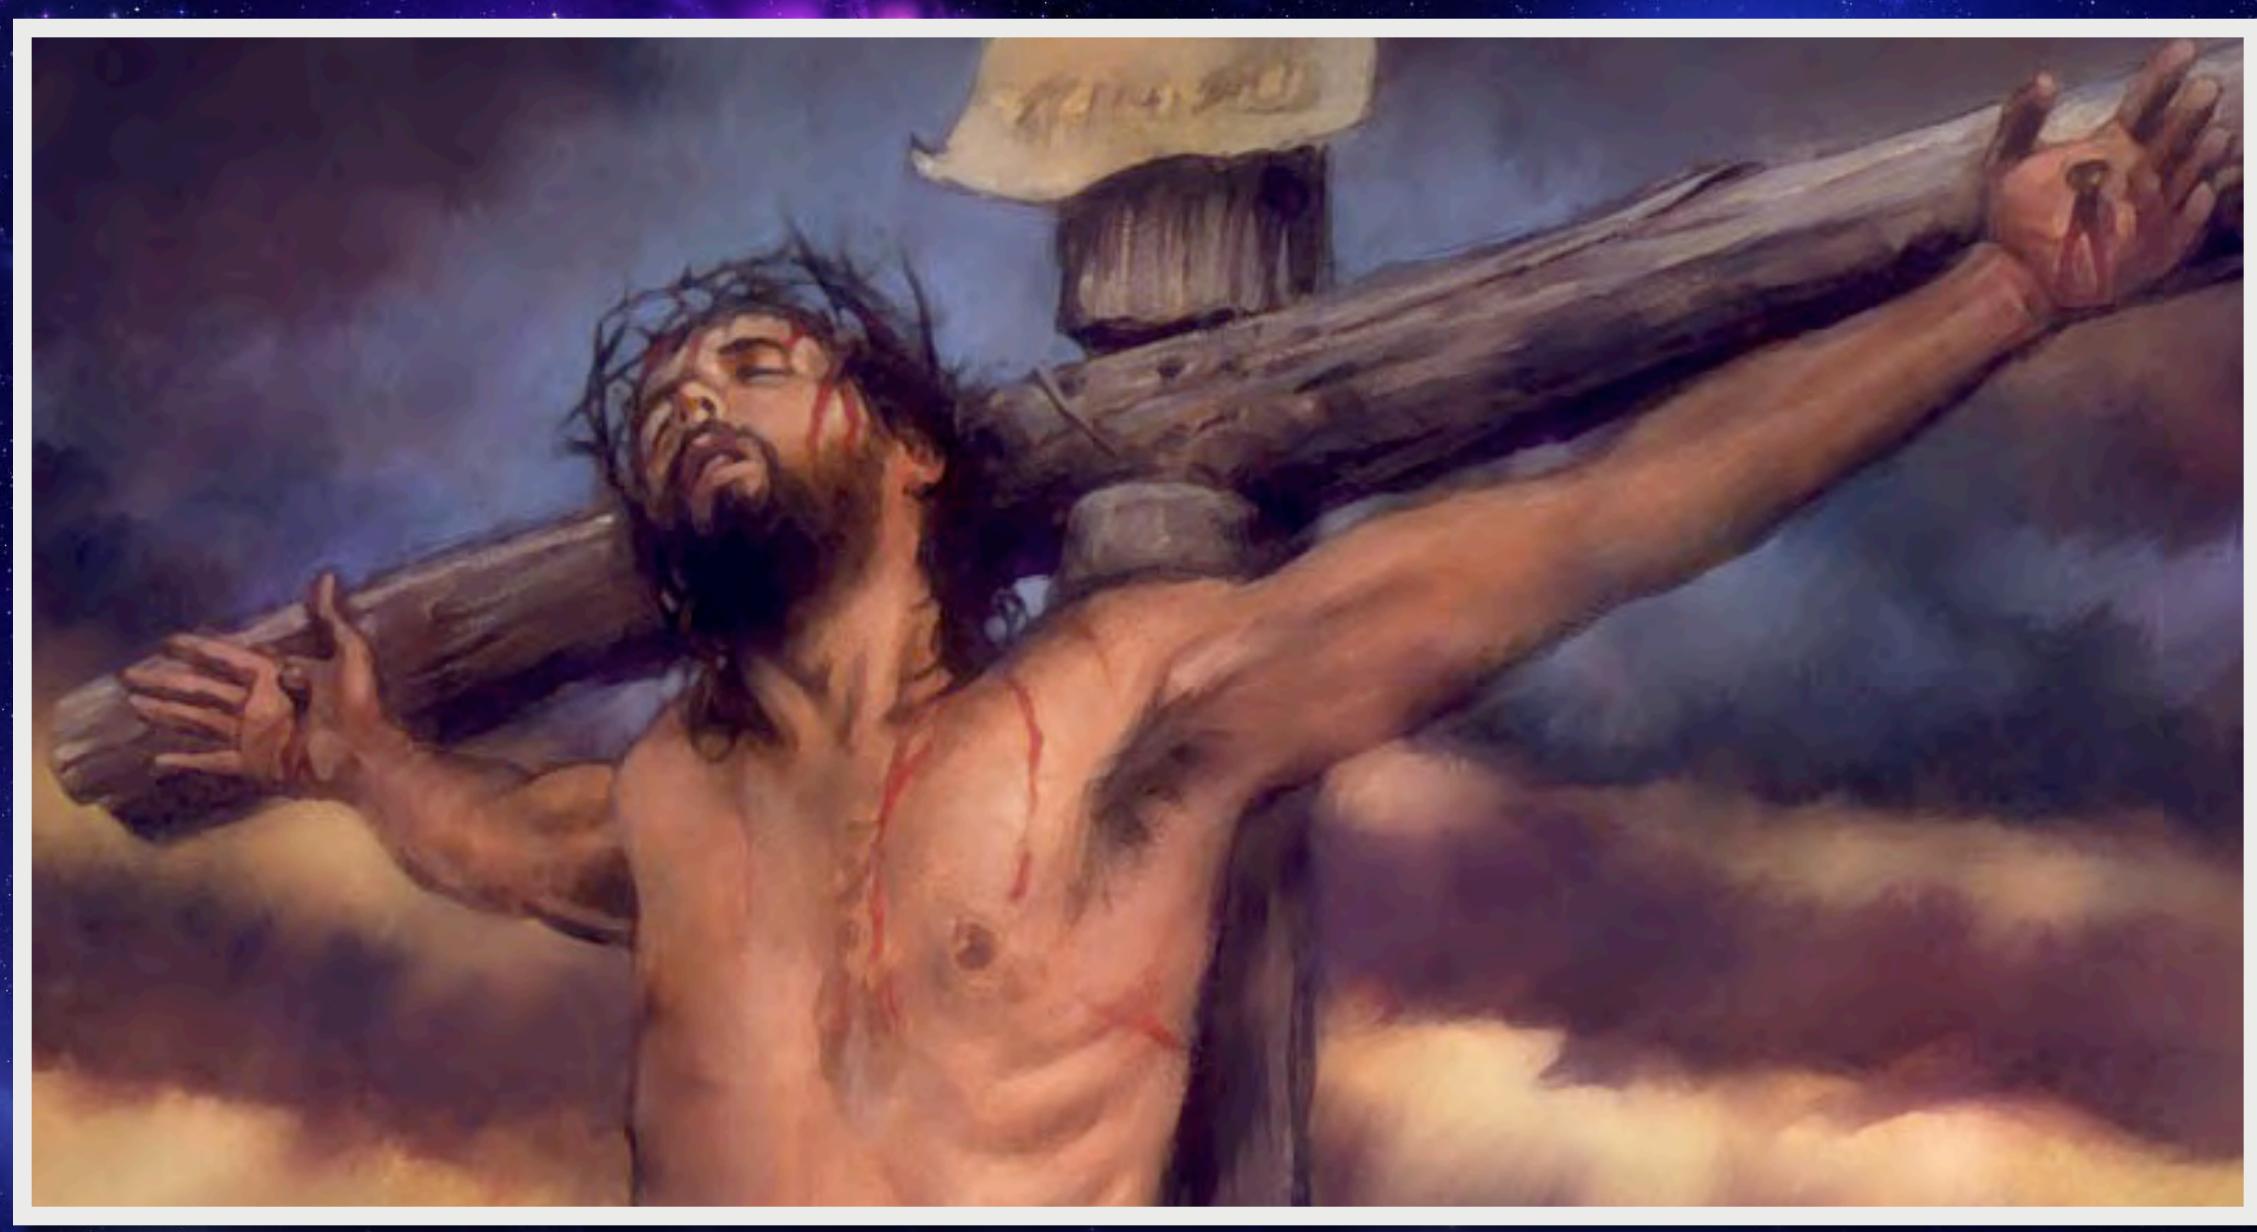

"Brethren and sisters, while you are devising gifts for one another, I would remind you of our heavenly Friend, lest you should be unmindful of His claims. Will He not be pleased if we show that we have not forgotten Him? Jesus, the Prince of Life, gave all to bring salvation within our reach.... He suffered even unto death, that He might give us eternal life."