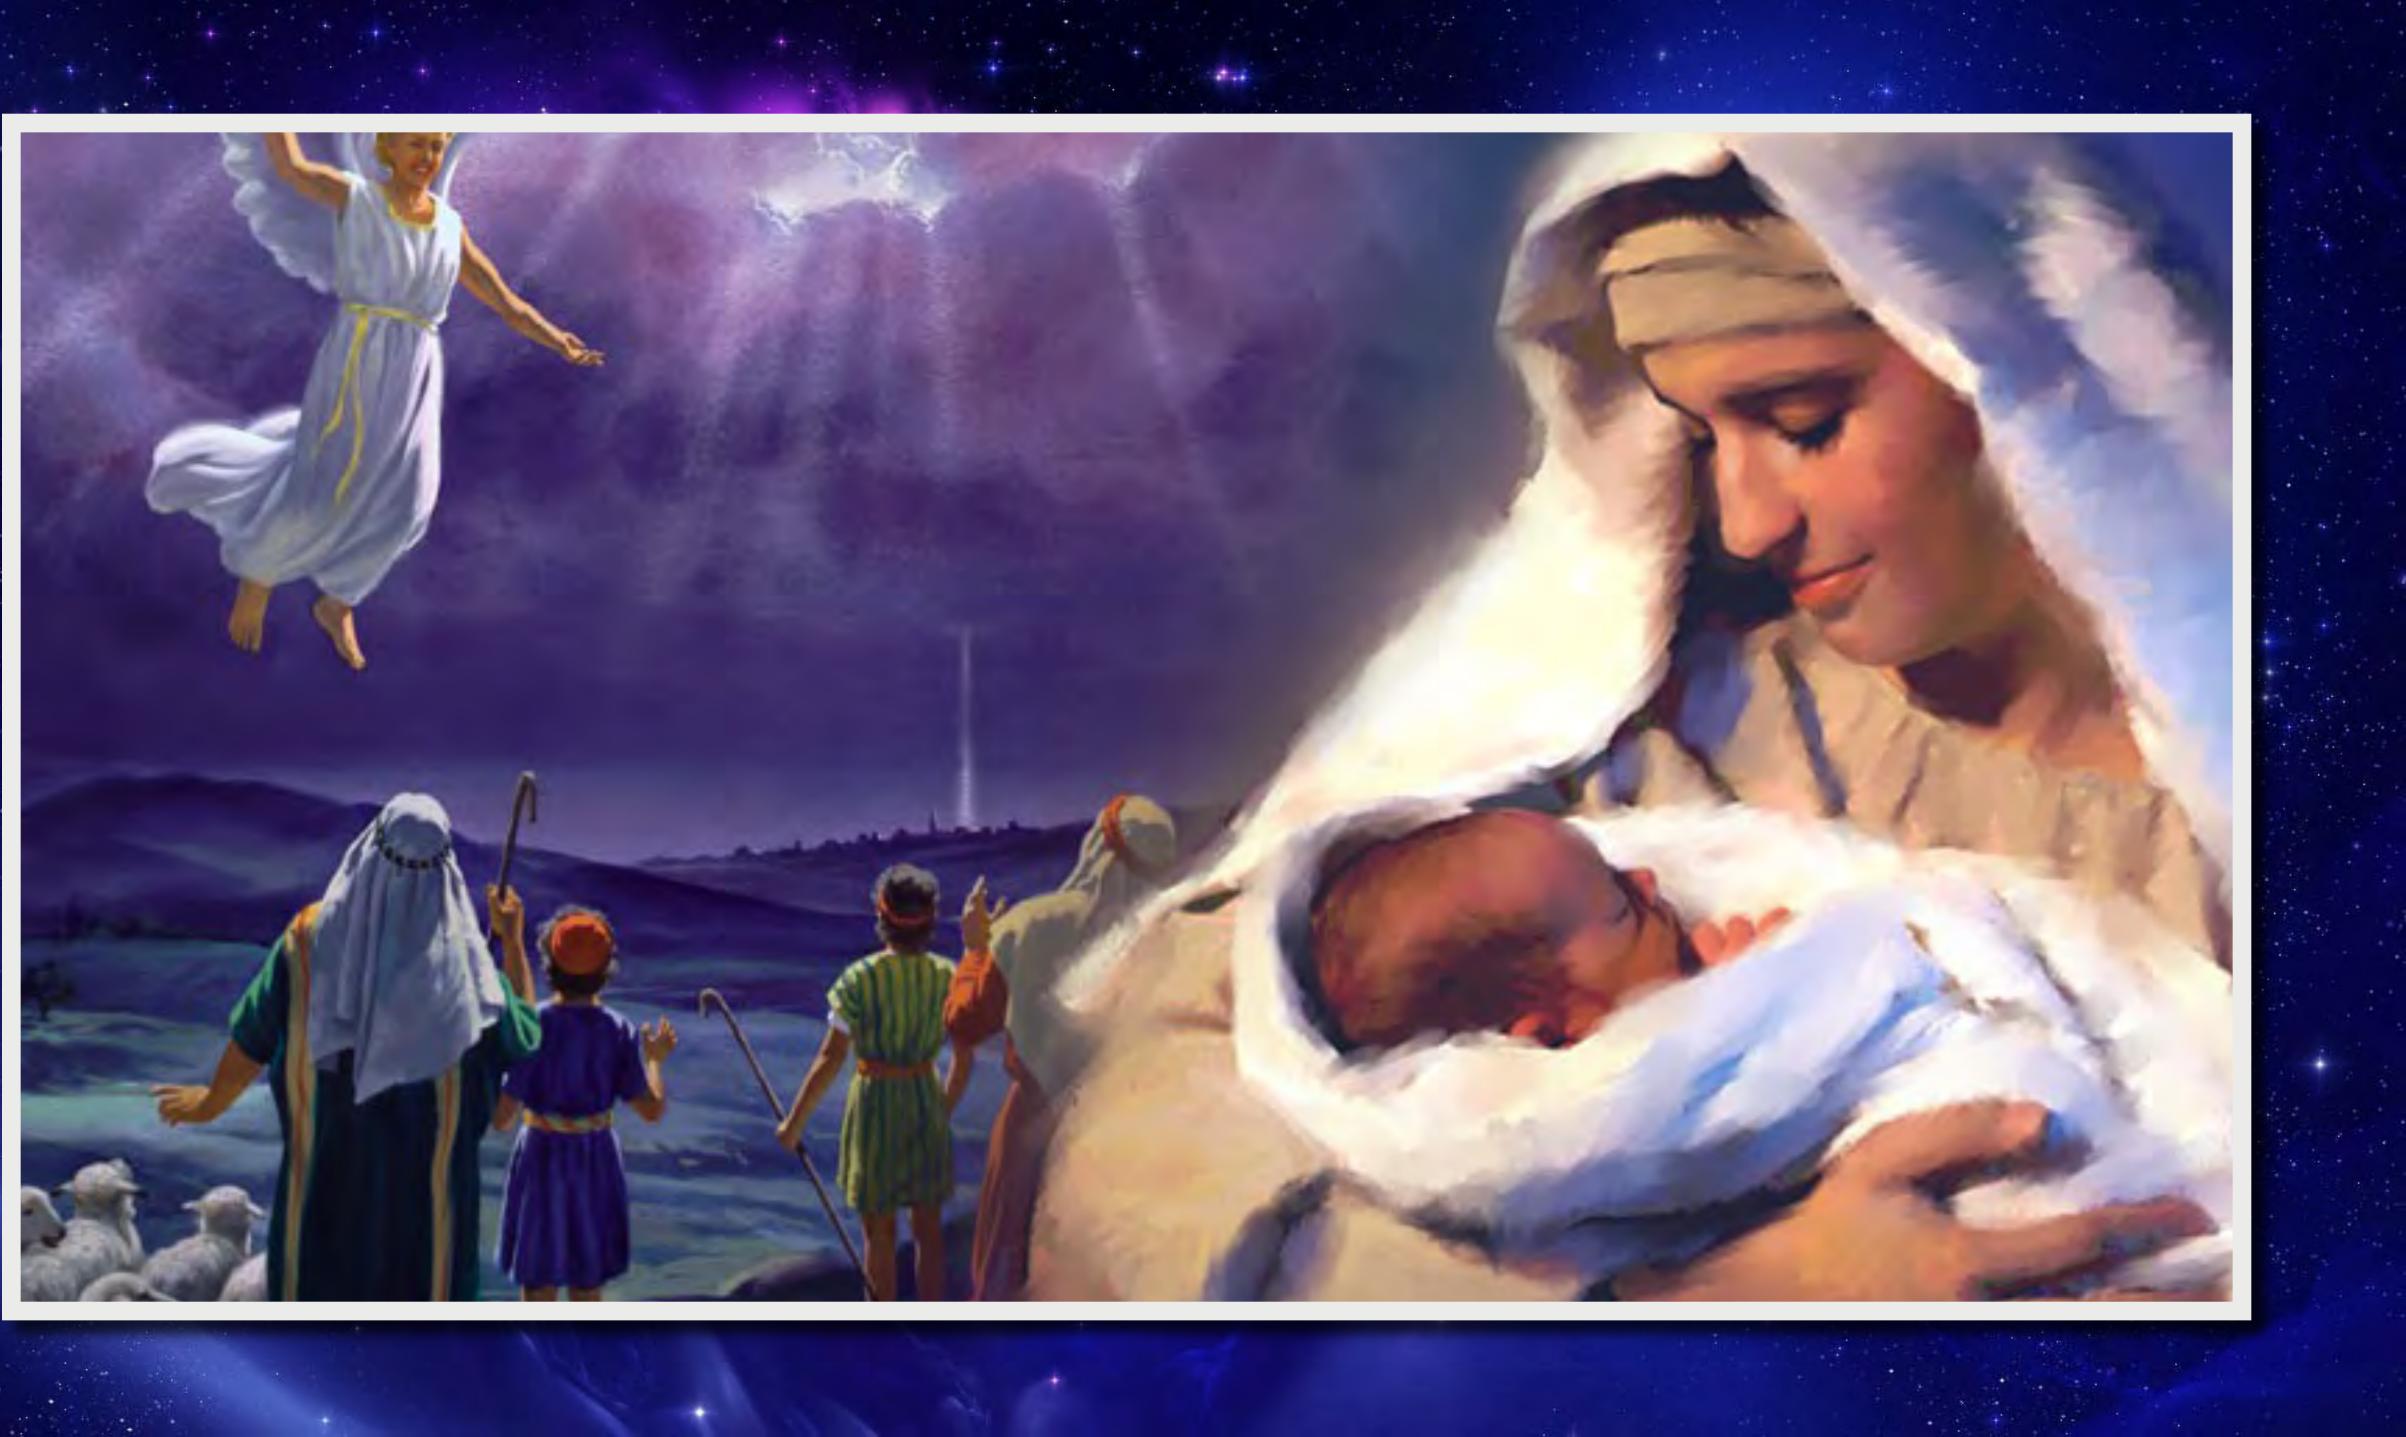

## Why the Markov Constraints of the Markov Con

"The holiday season is fast approaching with its interchange of gifts, and old and young are intently studying what they can bestow upon their friends as a token of affectionate remembrance. It is pleasant to receive a gift, however small, from those we love. It is an assurance that we are not forgotten, and seems to bind us to them a little closer.

"Brethren and sisters, while you are devising gifts for one another, I would remind you of our heavenly Friend, lest you should be unmindful of His claims. Will He not be pleased if we show that we have not forgotten Him? Jesus, the Prince of Life, gave all to bring salvation within our reach.... He suffered even unto death, that He might give us eternal life."