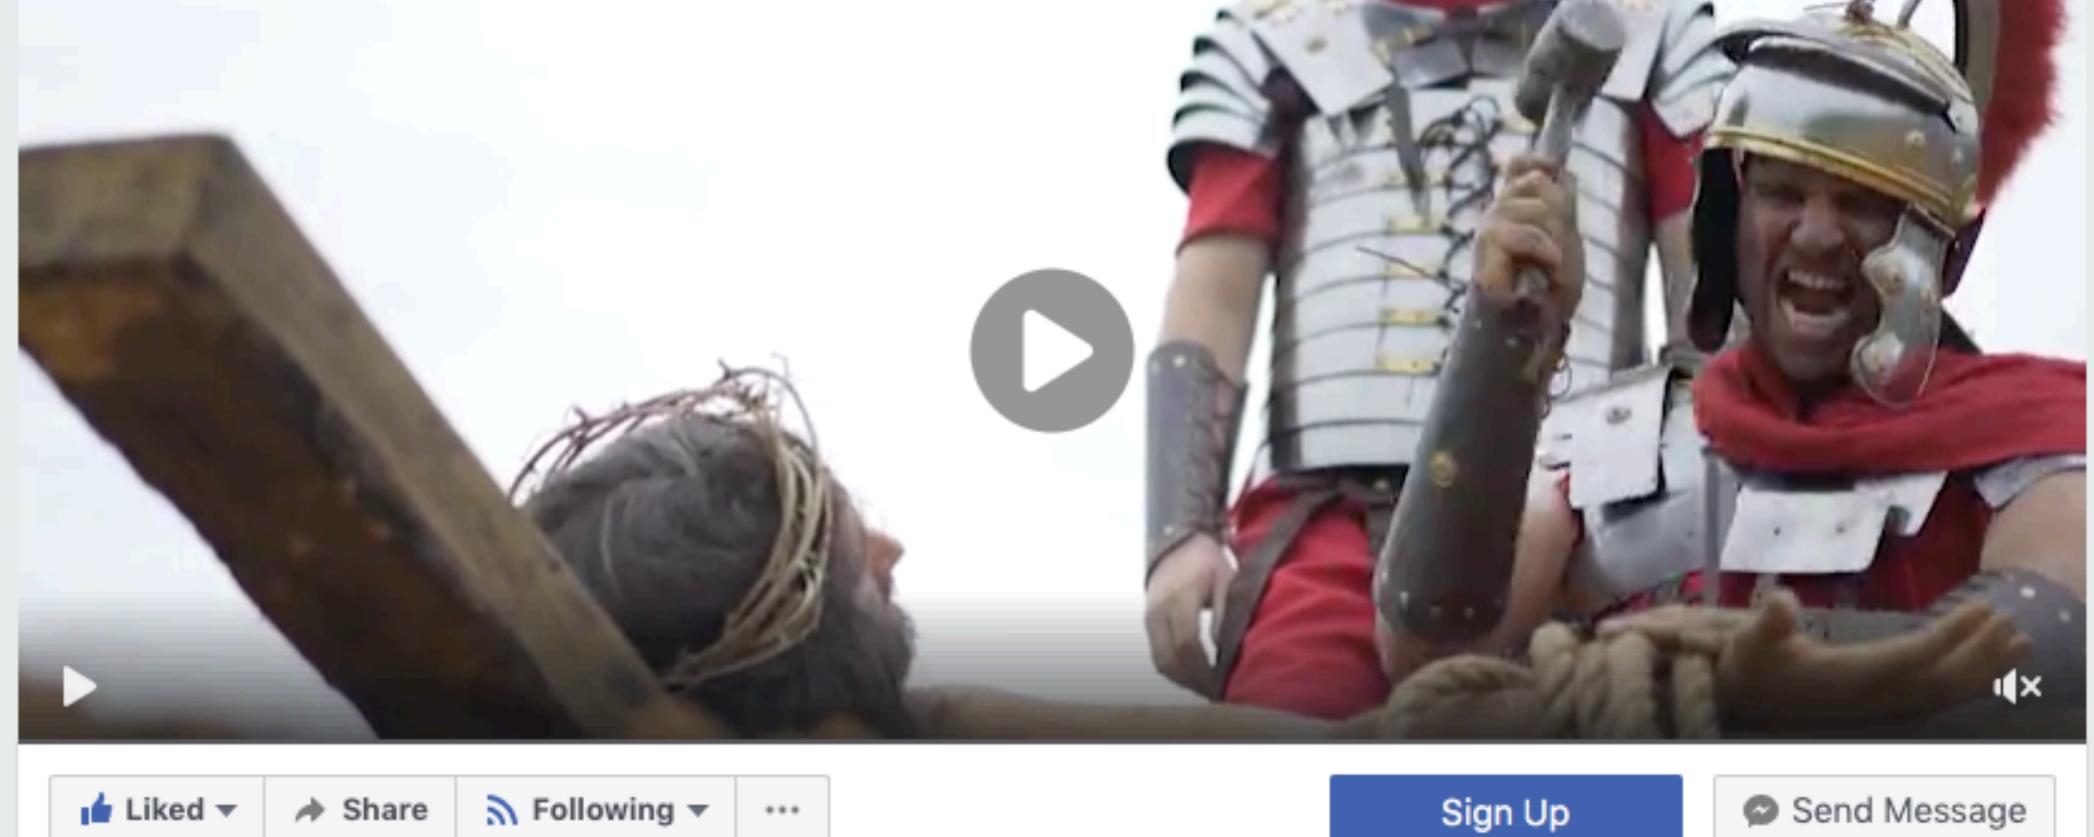

Hello T, Thank you for contacting Bible Ask.

"And all the people answered and said,

"His blood be on a (read more)