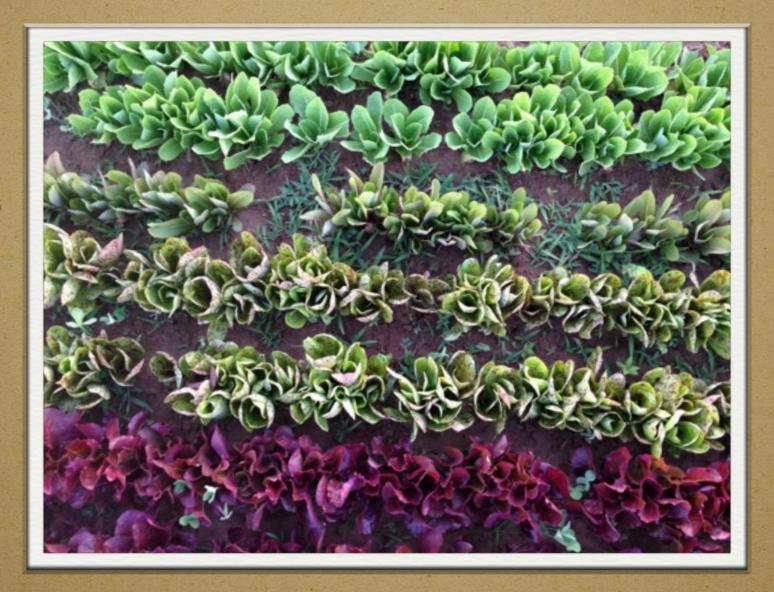

### Our Mix

- (2) Samantha, (2) Royal Oak, (2) Mascara, (1) Merlo
- (2) Outredgeous, (2) Flashy Troutback,
   (1)Brown Goldring, (2) Plato II
- (2) Red Russian Kale, (2) Bulls Blood Beet,
   (2)Rainbow Chard, (1) Maraichere Tres Fine (frisée)

### Our Mix

- (4) Tat-soi, (3) Cress
- (1) Mizuna, (1) Ruby Streaks, (2) Red Giant,
   (1) Purple Osaka, (2) Green Wave
- (7) Basic Arugula