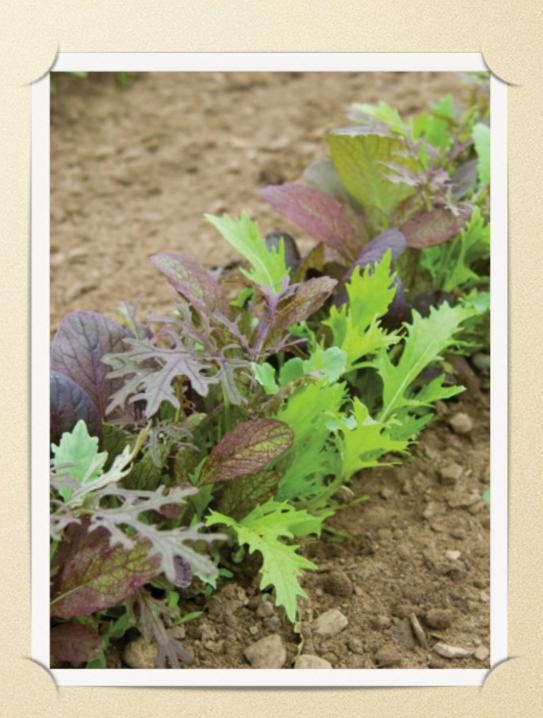

## Salad Mix Blends

- Less Space Required
- Preselected Varieties
- Grow at Different Rates

### Our Mix

- (2) Samantha, (2) Royal Oak, (2) Mascara, (1) Merlo
- (2) Outredgeous, (2) Flashy Troutback,
   (1)Brown Goldring, (2) Plato II
- (2) Red Russian Kale, (2) Bulls Blood Beet,
   (2)Rainbow Chard, (1) Maraichere Tres Fine (frisée)

### Our Mix

- (4) Tat-soi, (3) Cress
- (1) Mizuna, (1) Ruby Streaks, (2) Red Giant,
   (1) Purple Osaka, (2) Green Wave
- (7) Basic Arugula