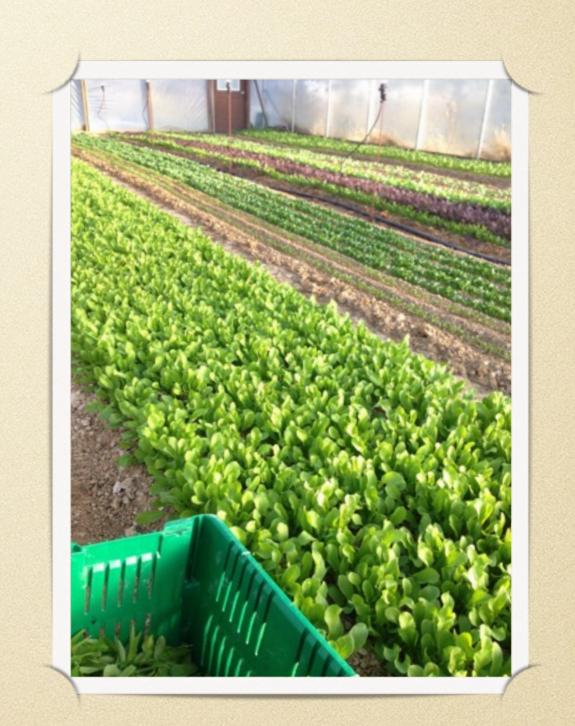

### Our Mix

- (2) Samantha, (2) Royal Oak, (2) Mascara, (1) Merlo
- (2) Outredgeous, (2) Flashy Troutback,
   (1)Brown Goldring, (2) Plato II
- (2) Red Russian Kale, (2) Bulls Blood Beet,
   (2)Rainbow Chard, (1) Maraichere Tres Fine (frisée)

### Our Mix

- (4) Tat-soi, (3) Cress
- (1) Mizuna, (1) Ruby Streaks, (2) Red Giant,
   (1) Purple Osaka, (2) Green Wave
- (7) Basic Arugula

## Harvesting

- By Hand
- Quick Cut Greens Harvester