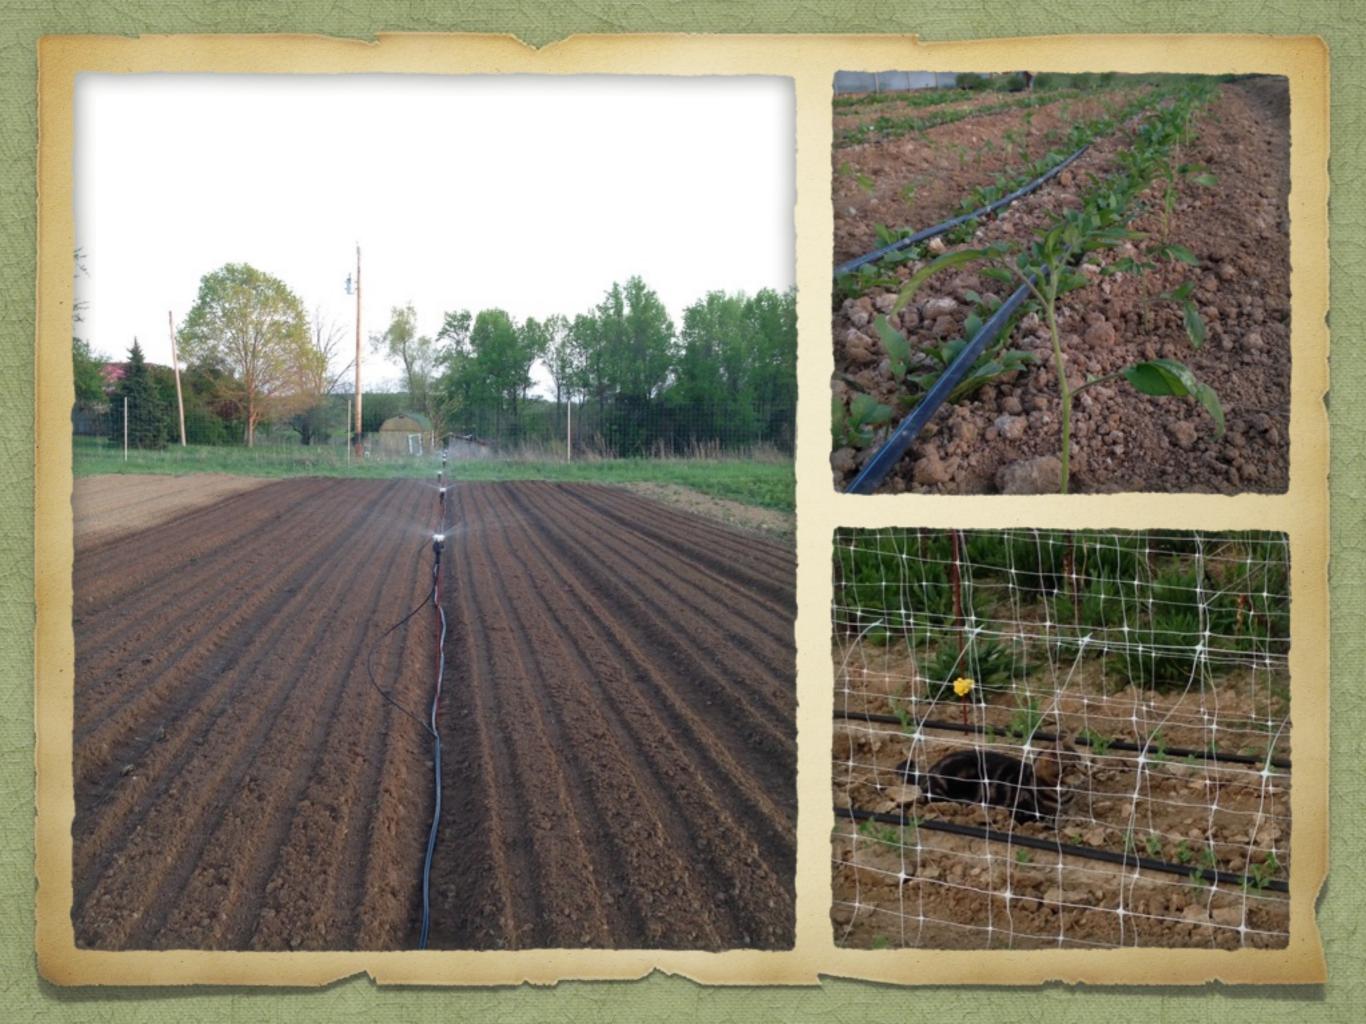

# Bed Preparation & Seeding

#### ⇒ Bed Prep:

- Soil test, Amend,
- Tarps
- > Spade, till, power harrow etc...

#### Seeding:

- > Hand seed
- Direct seed
- > How to chose the right seeder
- Good germination

## Cultivation

- Hoe
- Tine weeding rack
- Hand weed
- Tractor