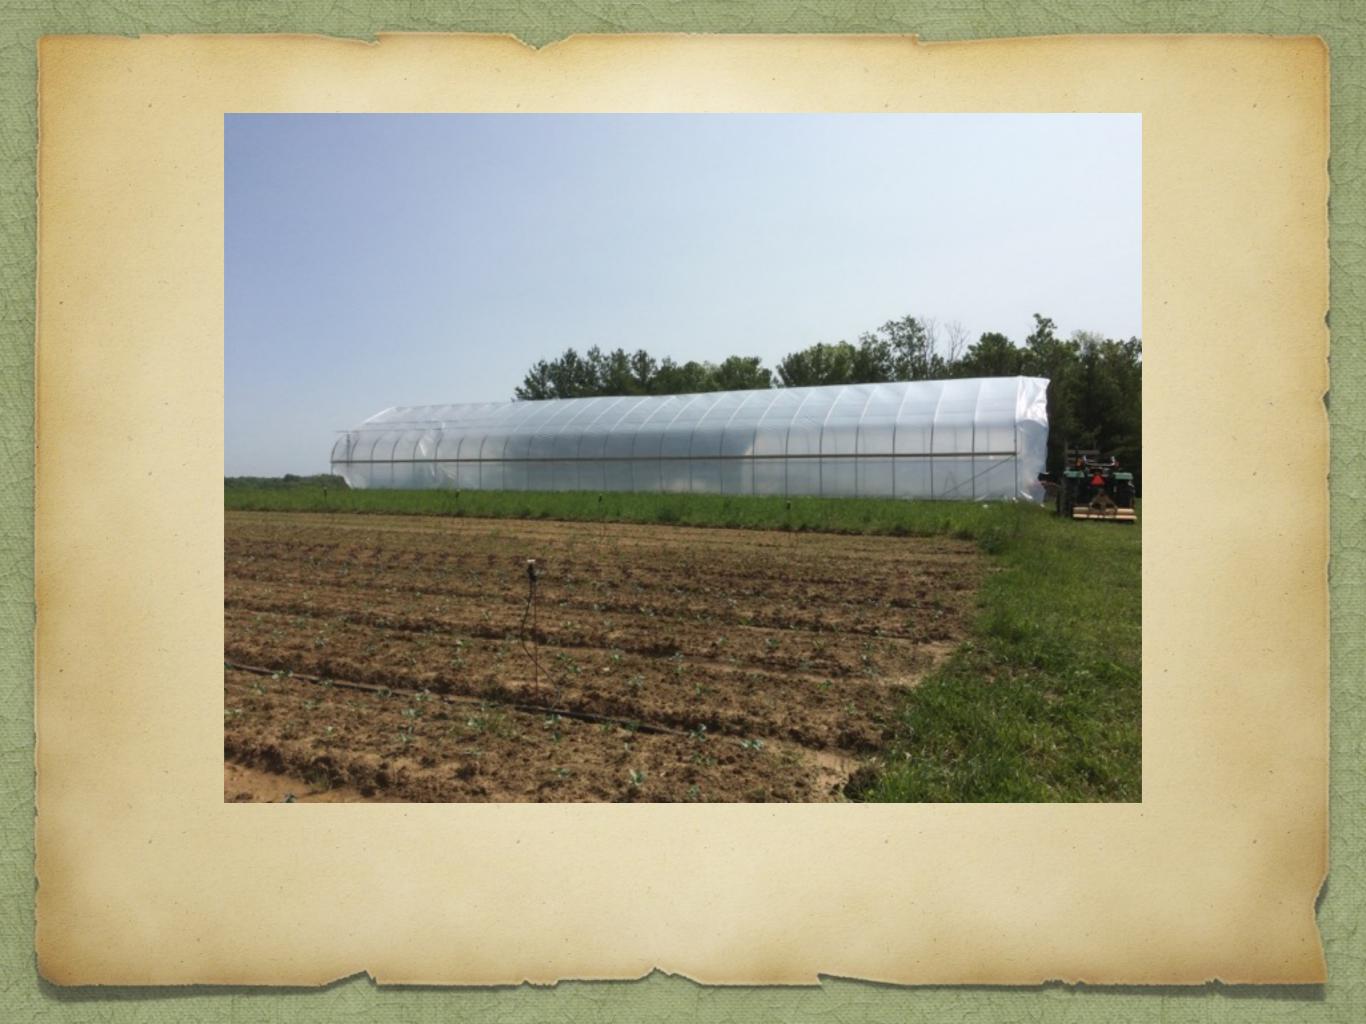

# Bed Preparation & Seeding

#### ⇒ Bed Prep:

- Soil test, Amend,
- Tarps
- > Spade, till, power harrow etc...

#### Seeding:

- > Hand seed
- Direct seed
- > How to chose the right seeder
- Good germination