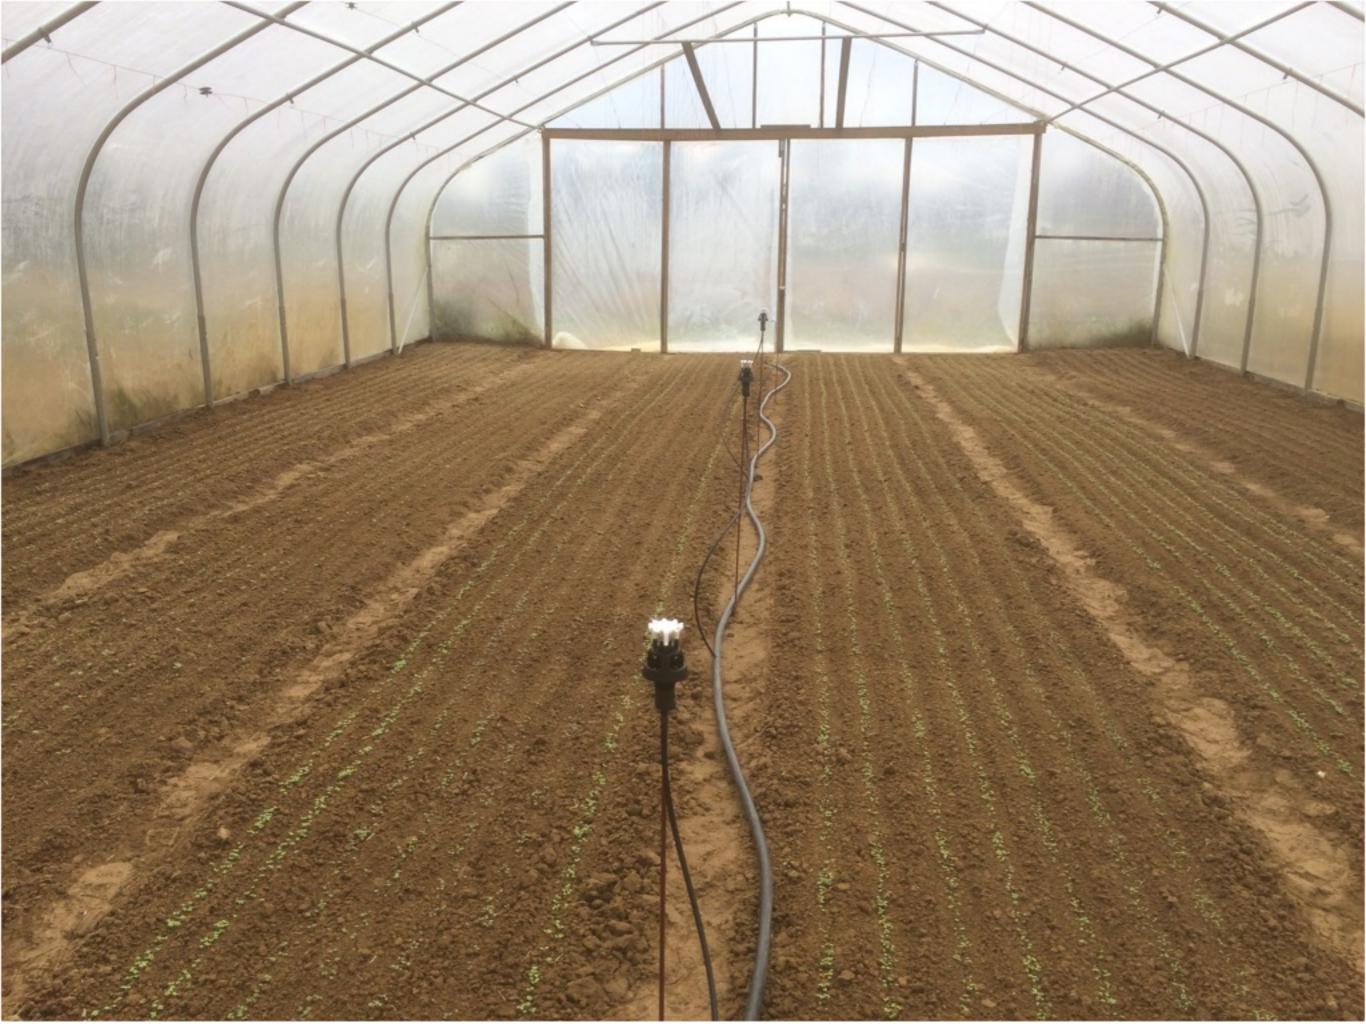

# Bed Preparation & Seeding

#### ⇒ Bed Prep:

- Soil test, Amend,
- Tarps
- > Spade, till, power harrow etc...

#### Seeding:

- > Hand seed
- Direct seed
- > How to chose the right seeder
- Good germination