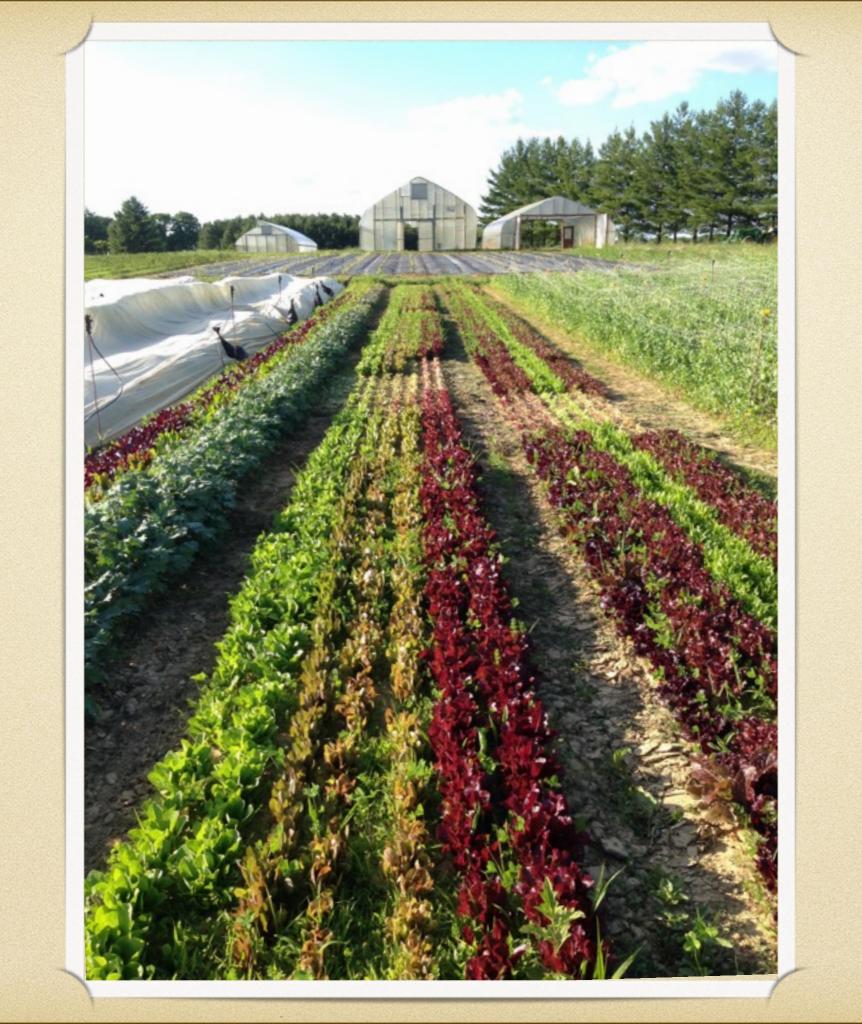

### Our Mix

- (2) Samantha, (2) Royal Oak, (2) Mascara, (1) Merlo
- (2) Outredgeous, (2) Flashy Troutback,
   (1)Brown Goldring, (2) Plato II
- (2) Red Russian Kale, (2) Bulls Blood Beet,
   (2)Rainbow Chard, (1) Maraichere Tres Fine (frisée)

### Our Mix

- (4) Tat-soi, (3) Cress
- (1) Mizuna, (1) Ruby Streaks, (2) Red Giant,
   (1) Purple Osaka, (2) Green Wave
- (7) Basic Arugula