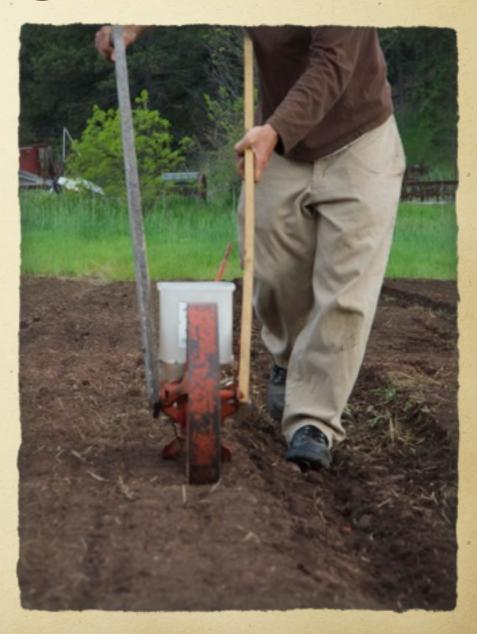

#### Seeding:

- > Hand seed
- Direct seed
- > How to chose the right seeder
- Good germination