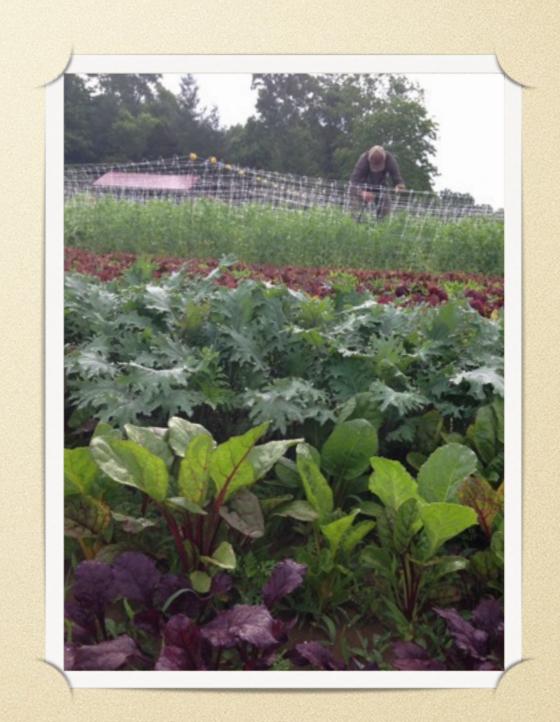

### Our Mix

- (2) Samantha, (2) Royal Oak, (2) Mascara, (1) Merlo
- (2) Outredgeous, (2) Flashy Troutback,
   (1)Brown Goldring, (2) Plato II
- (2) Red Russian Kale, (2) Bulls Blood Beet,
   (2)Rainbow Chard, (1) Maraichere Tres Fine (frisée)

### Our Mix

- (4) Tat-soi, (3) Cress
- (1) Mizuna, (1) Ruby Streaks, (2) Red Giant,
   (1) Purple Osaka, (2) Green Wave
- (7) Basic Arugula

## Cultivation

- Hoe
- Tine weeding rack
- Hand weed
- Tractor