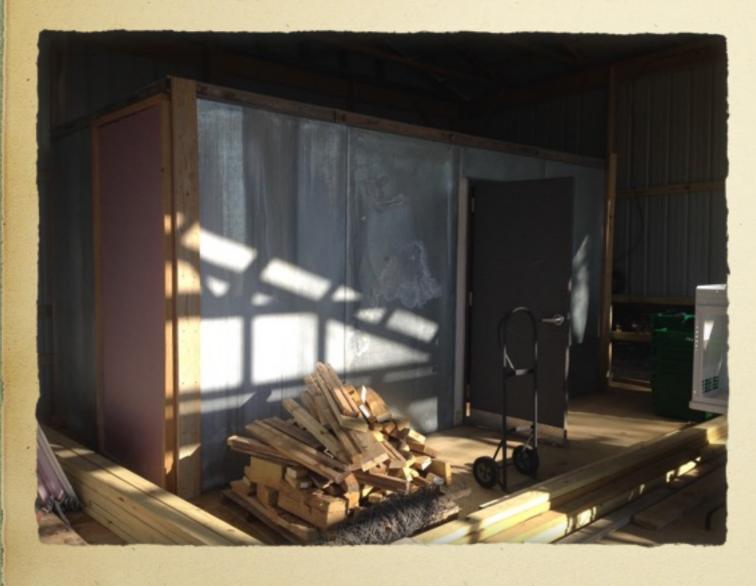

(2) Outredgeous, (2) Flashy Troutback,
   (1)Brown Goldring, (2) Plato II
- (2) Red Russian Kale, (2) Bulls Blood Beet,
   (2)Rainbow Chard, (1) Maraichere Tres Fine (frisée)

### Our Mix

- (4) Tat-soi, (3) Cress
- (1) Mizuna, (1) Ruby Streaks, (2) Red Giant,
   (1) Purple Osaka, (2) Green Wave
- (7) Basic Arugula

# Bed Preparation & Seeding

#### ⇒ Bed Prep:

- Soil test, Amend,
- Tarps
- > Spade, till, power harrow etc...

#### Seeding:

- > Hand seed
- Direct seed
- > How to chose the right seeder
- Good germination







## Cultivation

- Hoe
- Tine weeding rack
- Hand weed
- Tractor





## Harvesting

- By Hand
- Quick Cut Greens Harvester











## Processing/ Packing

- Does it need water?
- Packing with space in mind
- > Does it need refrigeration?



## Cooler or Coolers





## Other Greens

- Arugula
- Tat-soi
- Spinach
- Mustard Mix



## Hardy Greens

- Baby Chard
- Baby Kale
- Brazing Mix







Questions?