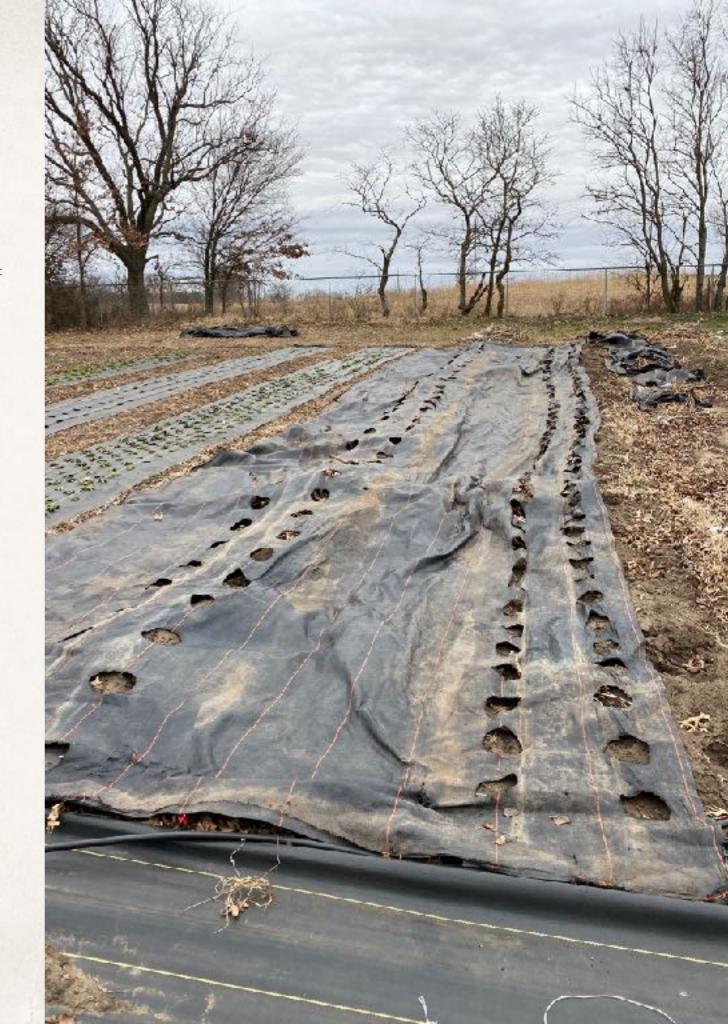

## Planting

- Full Sun
- Well Drained Soil
- Compost
- \* When soil is warm (60 degrees) plant 4-6" deep
  - Trench
- Spacing
- Weed Control
- ❖ Do not water until growth appears. (Lots of water once 18-24")
- Pinching

#### Overwinter

- Mulch
- \* Tarp
- Early Blooms
- Don't have to dig!