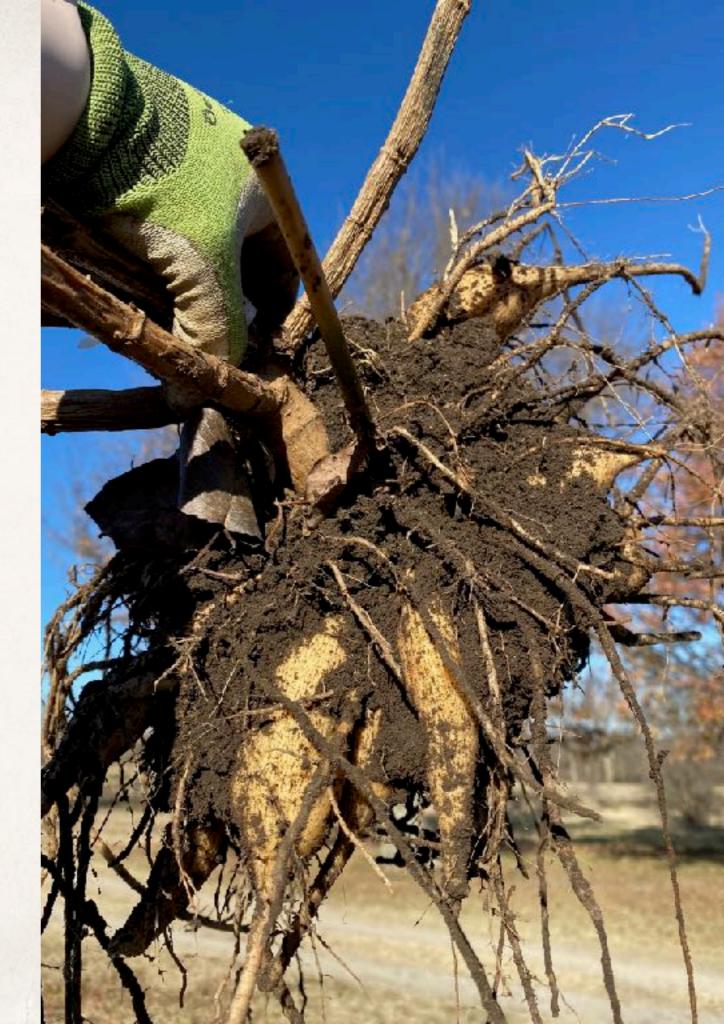

# Digging, Dividing, Storing

- \* Be sure all clumps are labeled during season.
- Remove all top foliage
- Cure in ground
- Loosen dirt on all 4 sides before lifting.
- Wash?
- Storing
  - \* 40-45 degrees, 70% humidity

# Digging, Dividing, Storing

- Dividing
  - \* Remove all feeder roots
  - Remove tubers with broken necks
  - Break down entire clump
  - Tuber, neck, and crown with eyes
  - Once divided may need to store in some sort of medium
- Overwinter in ground