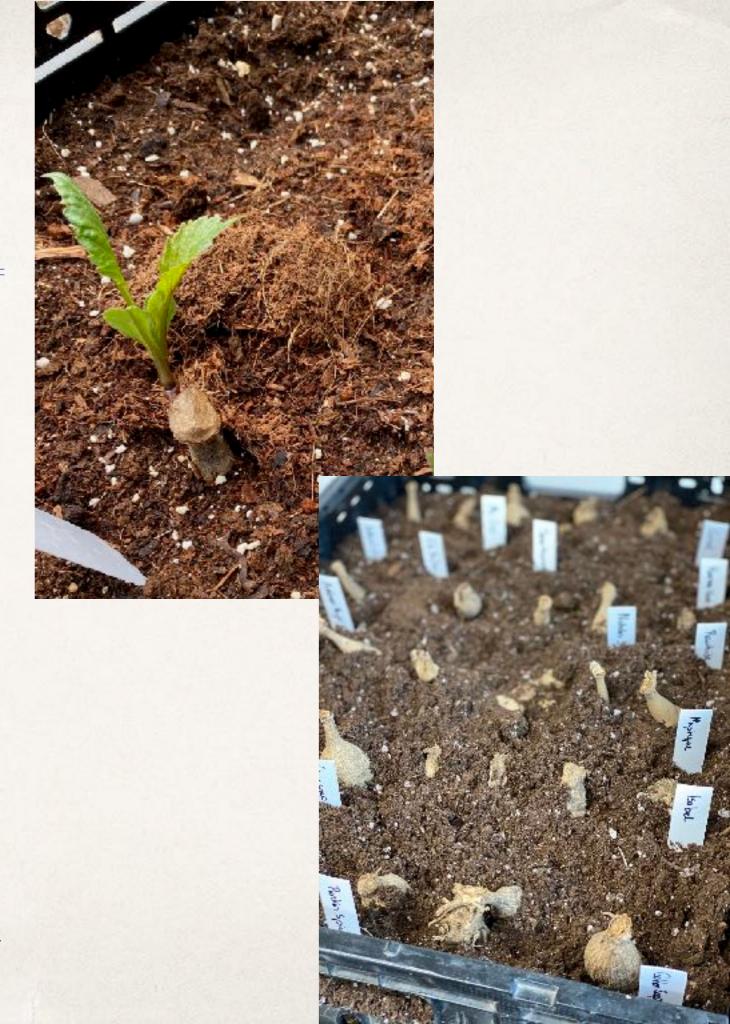

## Planting

- Cuttings
  - Multiply stock
  - Easier to plant
  - \* How to:
    - Pot up tubers early.
    - Break off sprouts
    - Place in hortcube, potting soil