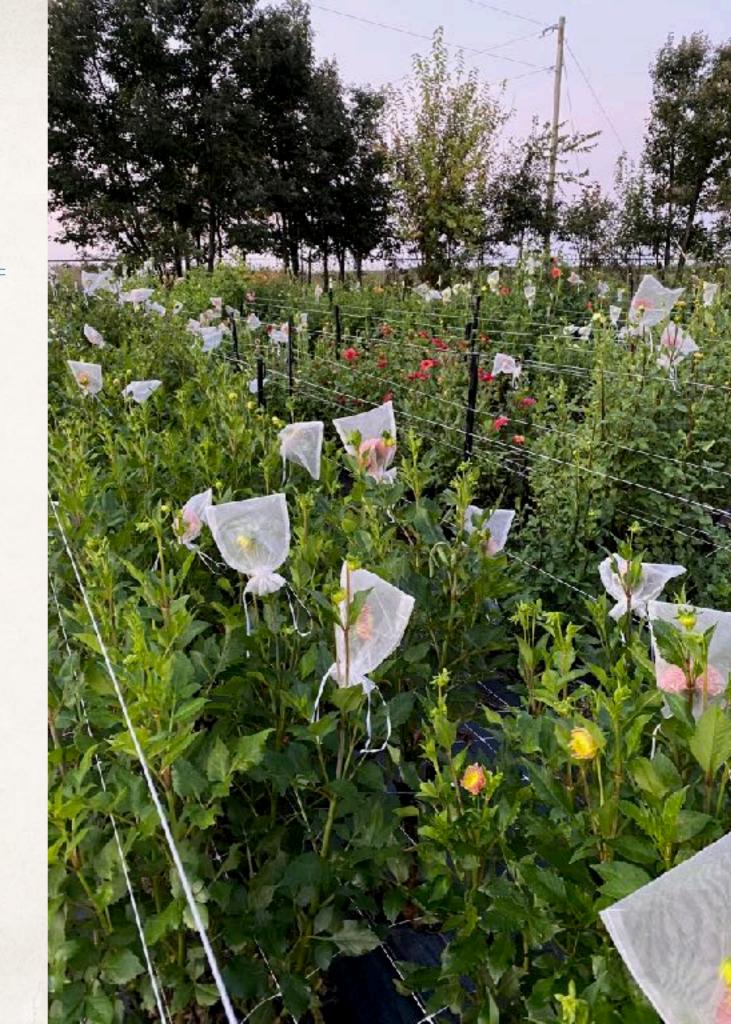

## Pests and Diseases

- Different bugs for different areas.
- Organza Bags
- Viruses
- Powdery Mildew