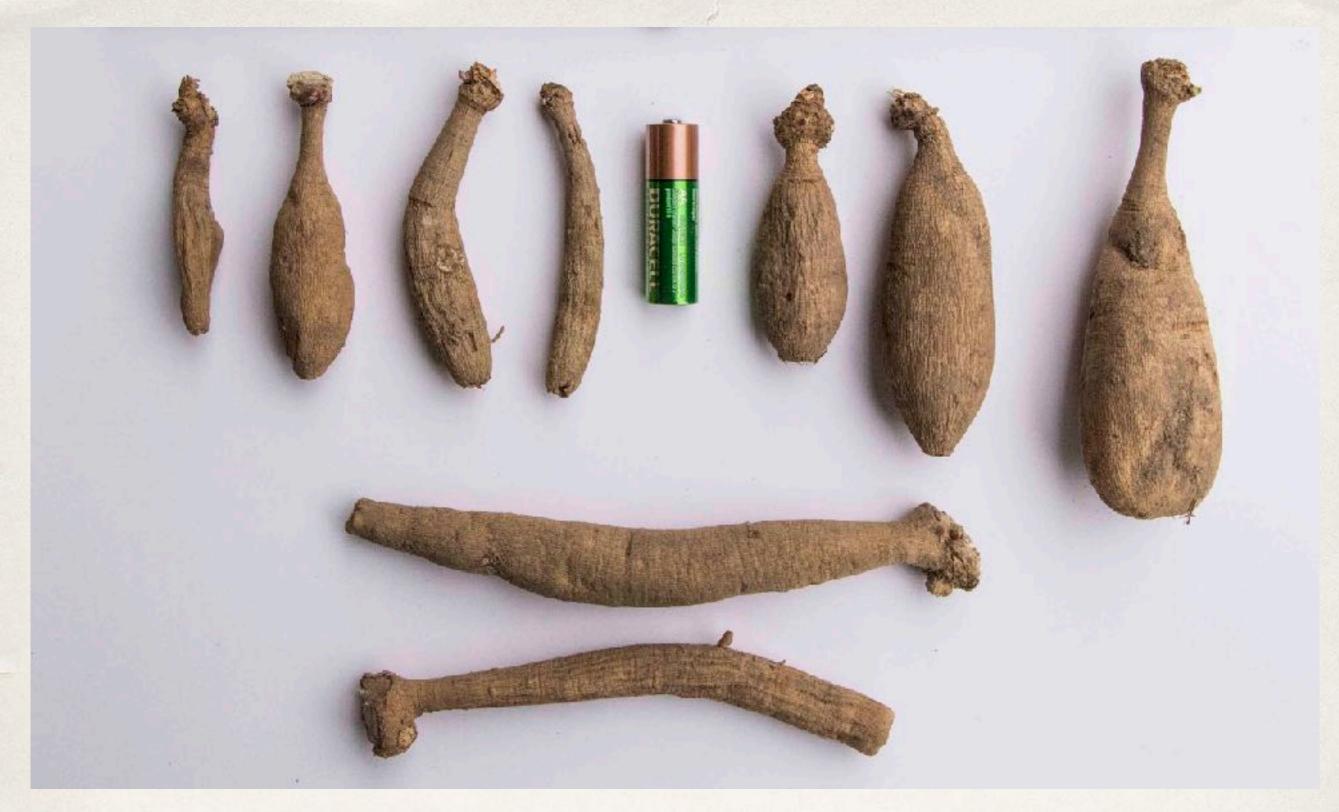

# Digging, Dividing, Storing

- Dividing
  - \* Remove all feeder roots
  - Remove tubers with broken necks
  - Break down entire clump
  - Tuber, neck, and crown with eyes
  - Once divided may need to store in some sort of medium
- Overwinter in ground