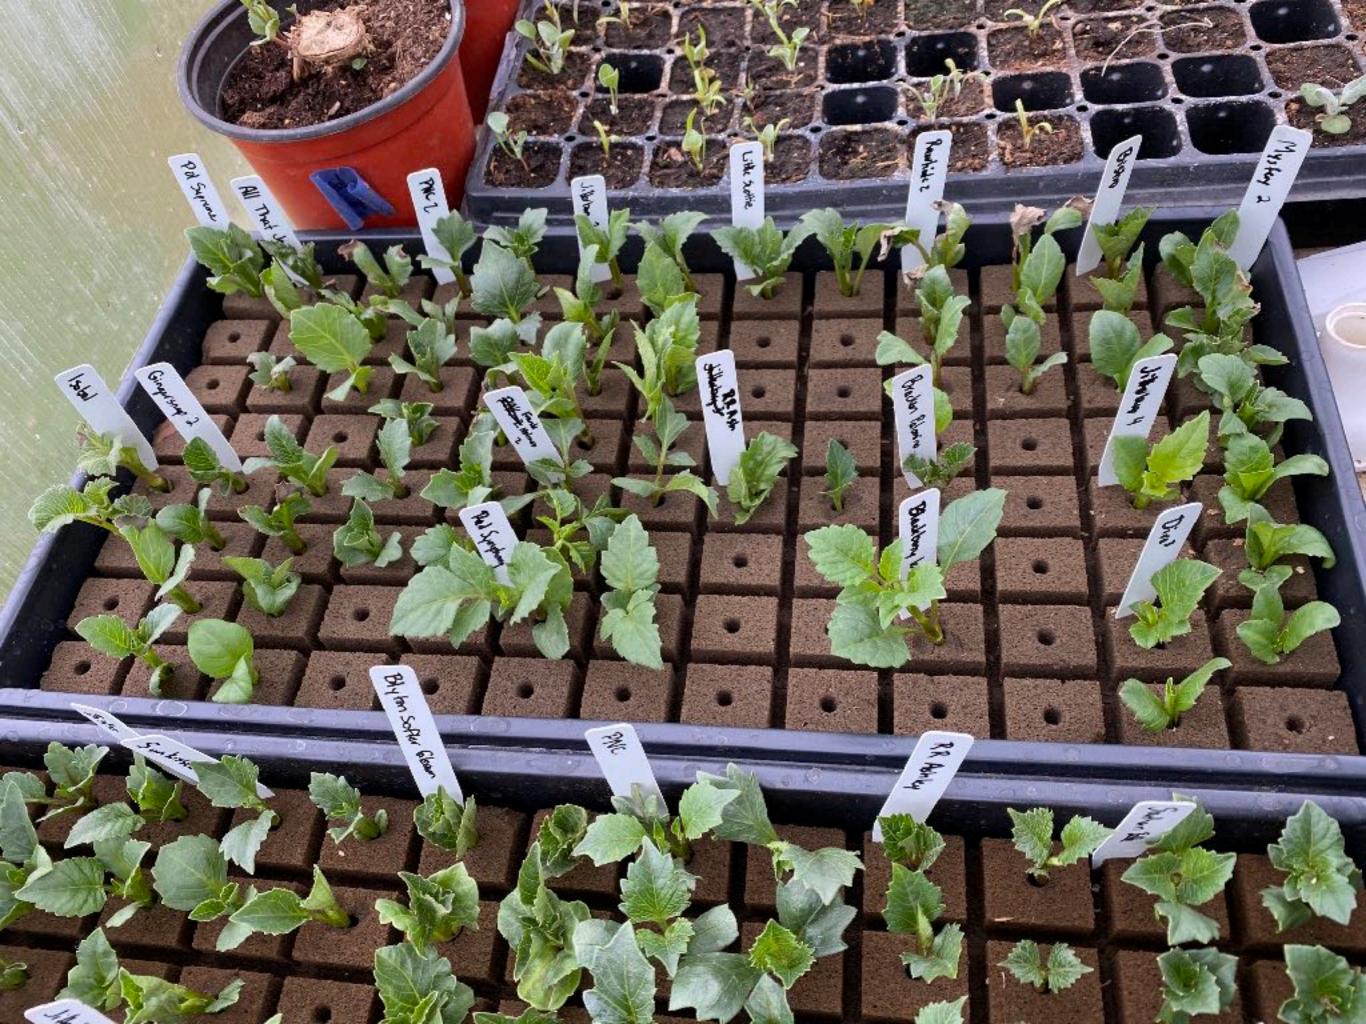

## Planting

- Cuttings
  - Multiply stock
  - Easier to plant
  - \* How to:
    - Pot up tubers early.
    - Break off sprouts
    - Place in hortcube, potting soil