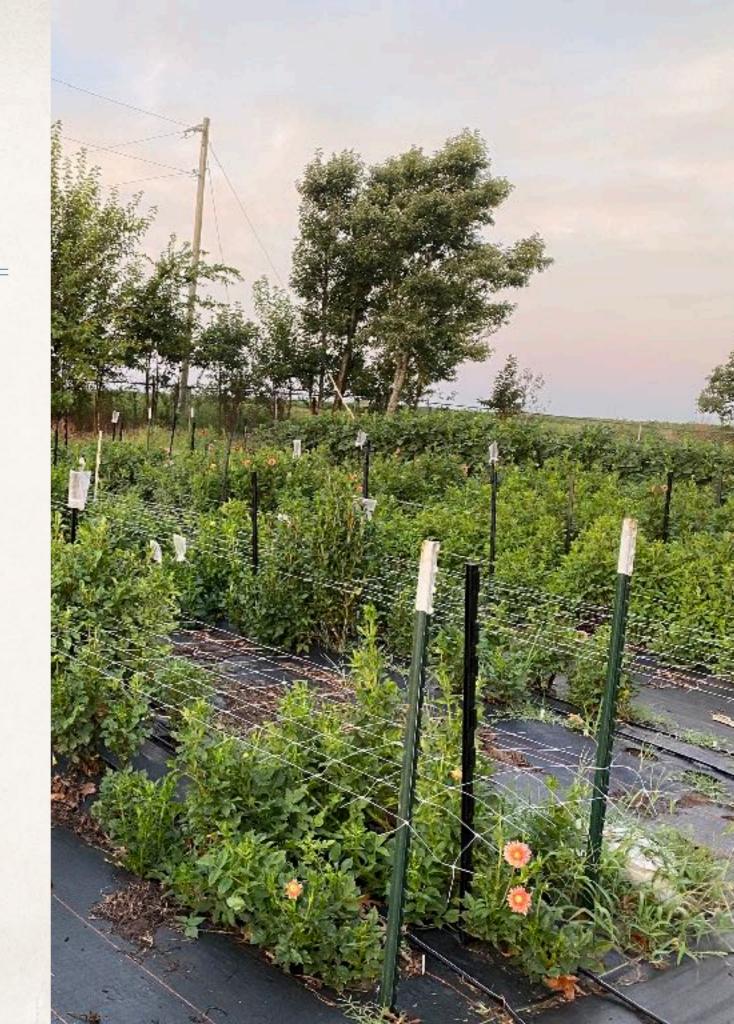

## Growing

- Support
- Watering
  - Drip tape
  - Sprinklers
- Fertilizer
  - Balanced- do need nitrogen
  - Foliar feeding

## Planting

- Full Sun
- Well Drained Soil
- Compost
- \* When soil is warm (60 degrees) plant 4-6" deep
  - Trench
- Spacing
- Weed Control
- ❖ Do not water until growth appears. (Lots of water once 18-24")
- Pinching