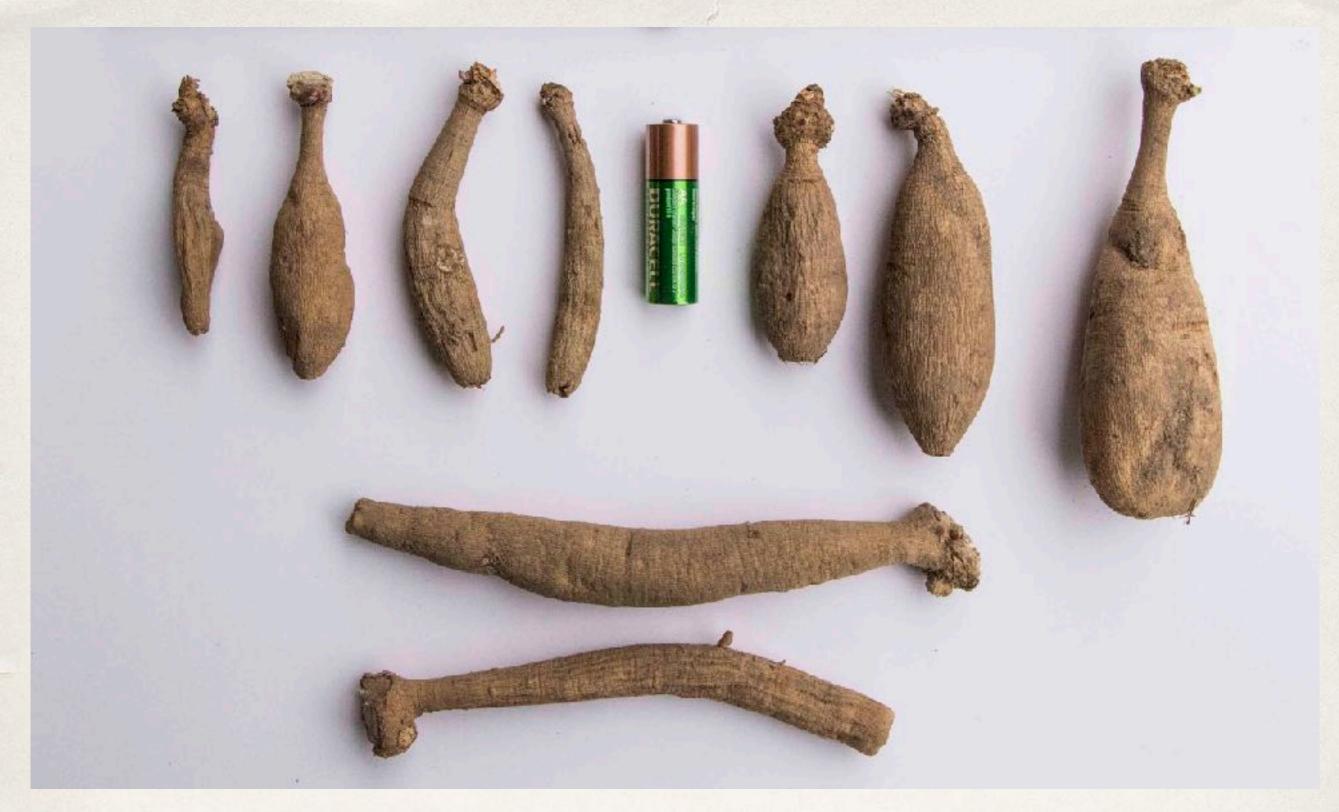

#### Outline

- Customer?
- Varieties and Sourcing
- Growing
- Harvesting and Selling
- Digging, Dividing and Storing



#### Customer

- Wholesale
  - WHITE, blush, peach, dusty rose, muted tones
  - All bloom shapes
- \* Retail
  - Pink, purple, colorful
  - Ball type varieties



#### Varieties

- Different Forms
- Favorites
- Trial and Error
- Sourcing
  - Wholesale
  - Swan Island Dahlias
  - Small Farms





### Dahlia Tubers

Summer Dreams Farm

## Planting

- Full Sun
- Well Drained Soil
- Compost
- \* When soil is warm (60 degrees) plant 4-6" deep
  - Trench
- Spacing
- Weed Control
- ❖ Do not water until growth appears. (Lots of water once 18-24")
- Pinching



## Planting

- Cuttings
  - Multiply stock
  - Easier to plant
  - \* How to:
    - Pot up tubers early.
    - Break off sprouts
    - Place in hortcube, potting soil





#### Overwinter

- Mulch
- \* Tarp
- Early Blooms
- Don't have to dig!



## Growing

- Support
- Watering
  - Drip tape
  - Sprinklers
- Fertilizer
  - Balanced- do need nitrogen
  - Foliar feeding



## Pests and Diseases

- Different bugs for different areas.
- Organza Bags
- Viruses
- Powdery Mildew



## Harvesting and Selling

- Harvest when first 2 layers