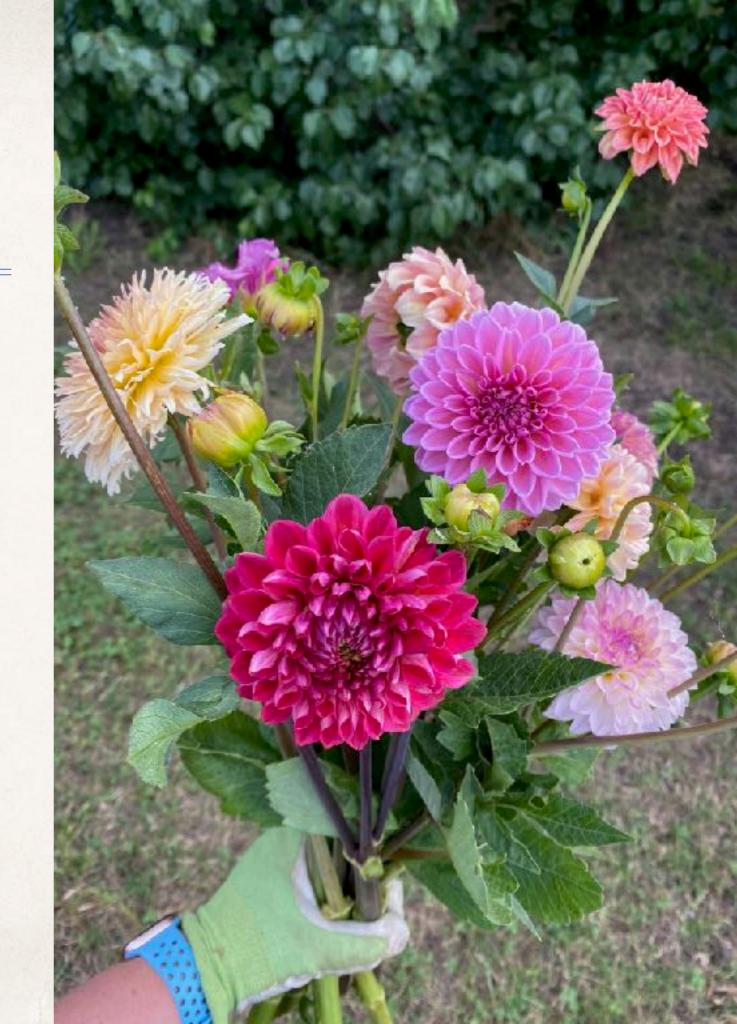

#### Customer

- Wholesale
  - WHITE, blush, peach, dusty rose, muted tones
  - All bloom shapes
- \* Retail
  - Pink, purple, colorful
  - Ball type varieties

#### Varieties

- Different Forms
- Favorites
- Trial and Error
- Sourcing
  - Wholesale
  - Swan Island Dahlias
  - Small Farms