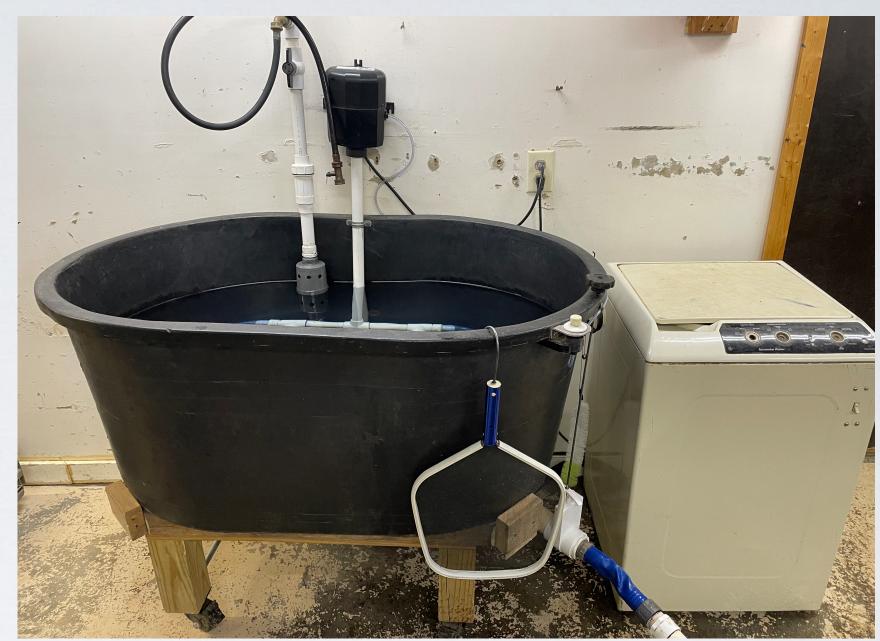

- Learning to see waste
- Lean is the CONTINUOUS elimination of waste.
- "Work" is anything that adds value to the customer. "Waste" is anything that doesn't. The goal is zero waste and 100% work.

#### WHY LEAN???

 Lean increases profitability and quality while decreasing effort and defects.

It is the duty of every Christian to acquire habits of order, thoroughness, and dispatch. There is no excuse for slow bungling at work of any character. When one is always at work and the work is never done, it is because mind and heart are not put into the labor. -COL 344.1

## LEARNTO SEE WASTE

- Memorize the 8 wastes:
- 1. Overproduction
- 2. Transportation
- 3.Inventory
- 4.Defects
- 5. Excess motion
- 6. Over processing
- 7. Waiting
- 8. Unused human potential

## CONTINUOUS IMPROVEMENT















# STRAIGHTENING THE NOODLE



## 5S LEAN WORKPLACE



1. SORT

Keeping only what is necessary and discard everything else - when in doubt, throw it out.



2. SET IN ORDER

Arranging and labeling only necessary items for easy use and return by anyone.



3. SHINE

Keeping everything swept and clean for inspection for safety and preventative maintenance of equipment.



4. STANDARDIZE

The state that exists when the first three pillars or "S's" are properly maintained.



**5. SUSTAIN** 

Making a habit of properly maintaining correct procedures.

## STANDARDIZATION

- Irrigation
- Silage tarps
- Row covers
- Landscape fabric
- Fertilization rate



## VISUAL CONTROLS





# FIX WHAT BUGSYOU



























## RESOURCES













LeanPlay

Please Download the App