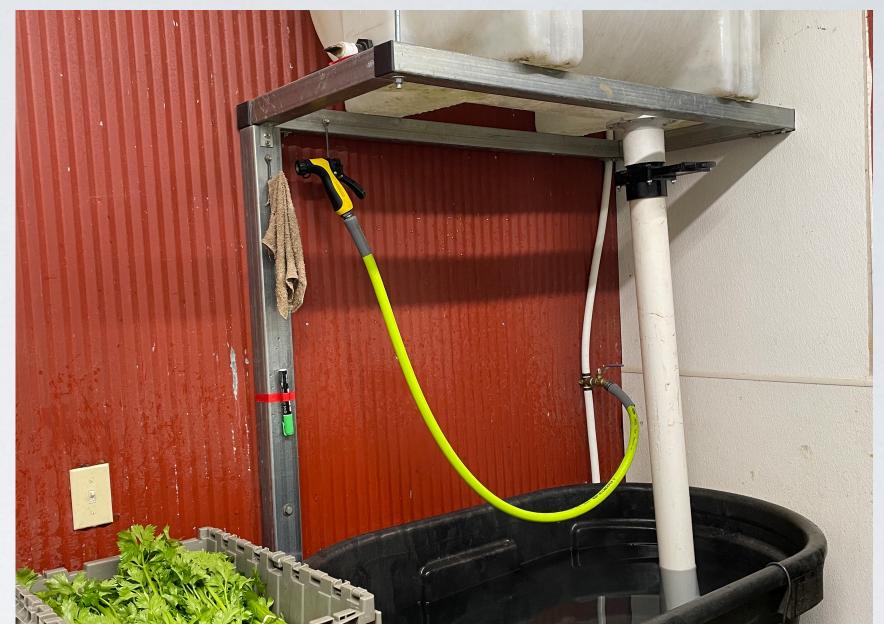

## 5S LEAN WORKPLACE

1. SORT

Keeping only what is necessary and discard everything else - when in doubt, throw it out.

2. SET IN ORDER

Arranging and labeling only necessary items for easy use and return by anyone.

3. SHINE

Keeping everything swept and clean for inspection for safety and preventative maintenance of equipment.

4. STANDARDIZE

The state that exists when the first three pillars or "S's" are properly maintained.

**5. SUSTAIN** 

Making a habit of properly maintaining correct procedures.

## STANDARDIZATION

- Irrigation
- Silage tarps
- Row covers
- Landscape fabric
- Fertilization rate

## VISUAL CONTROLS