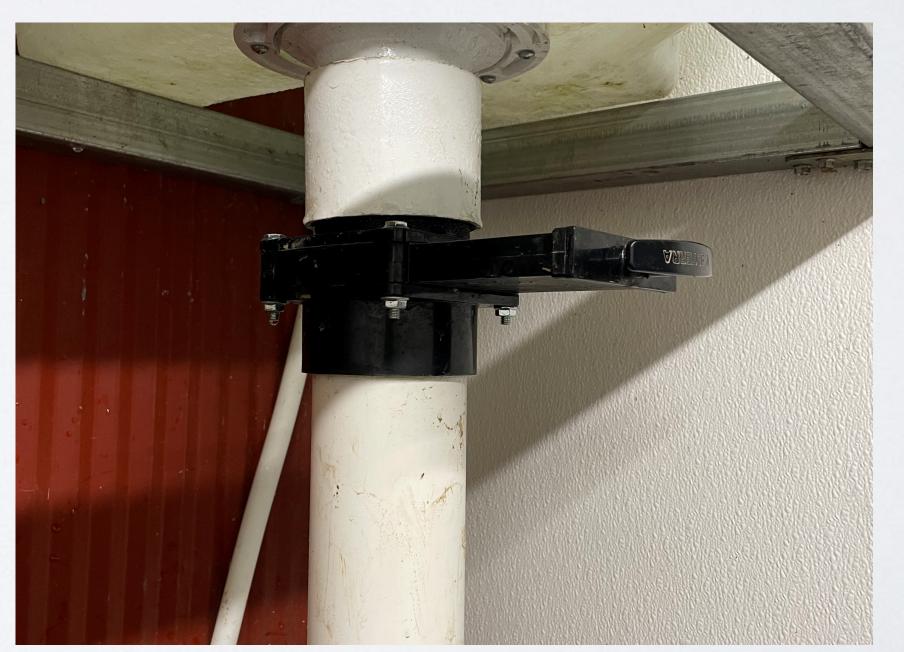

## STANDARDIZATION

- Irrigation
- Silage tarps
- Row covers
- Landscape fabric
- Fertilization rate

## VISUAL CONTROLS