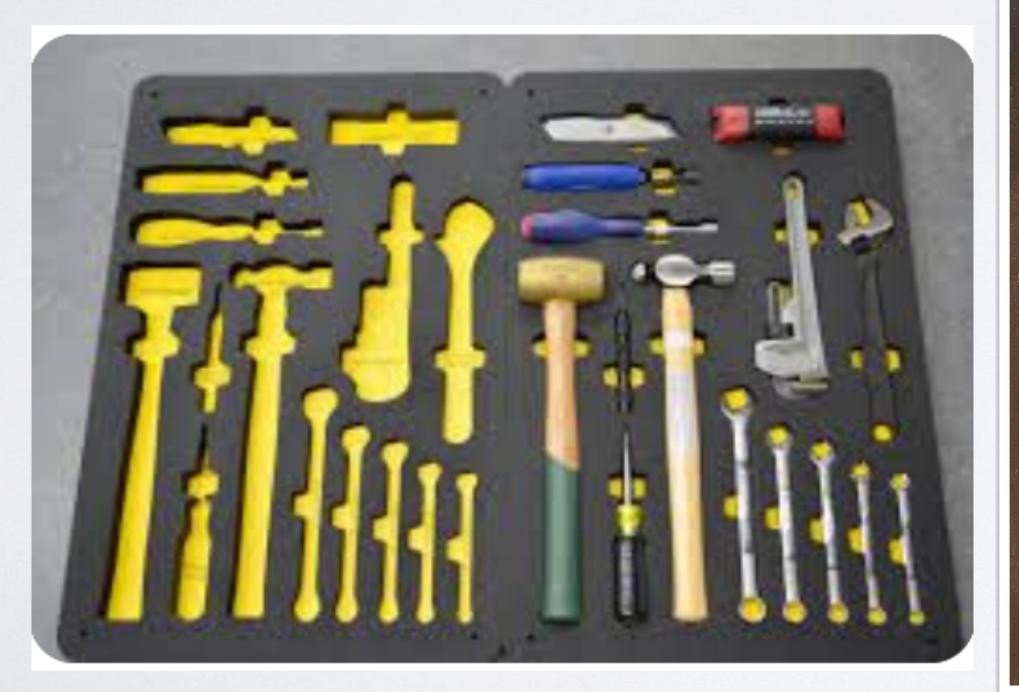

## 5S LEAN WORKPLACE

1. SORT

Keeping only what is necessary and discard everything else - when in doubt, throw it out.

2. SET IN ORDER

Arranging and labeling only necessary items for easy use and return by anyone.

3. SHINE

Keeping everything swept and clean for inspection for safety and preventative maintenance of equipment.

4. STANDARDIZE

The state that exists when the first three pillars or "S's" are properly maintained.

**5. SUSTAIN** 

Making a habit of properly maintaining correct procedures.