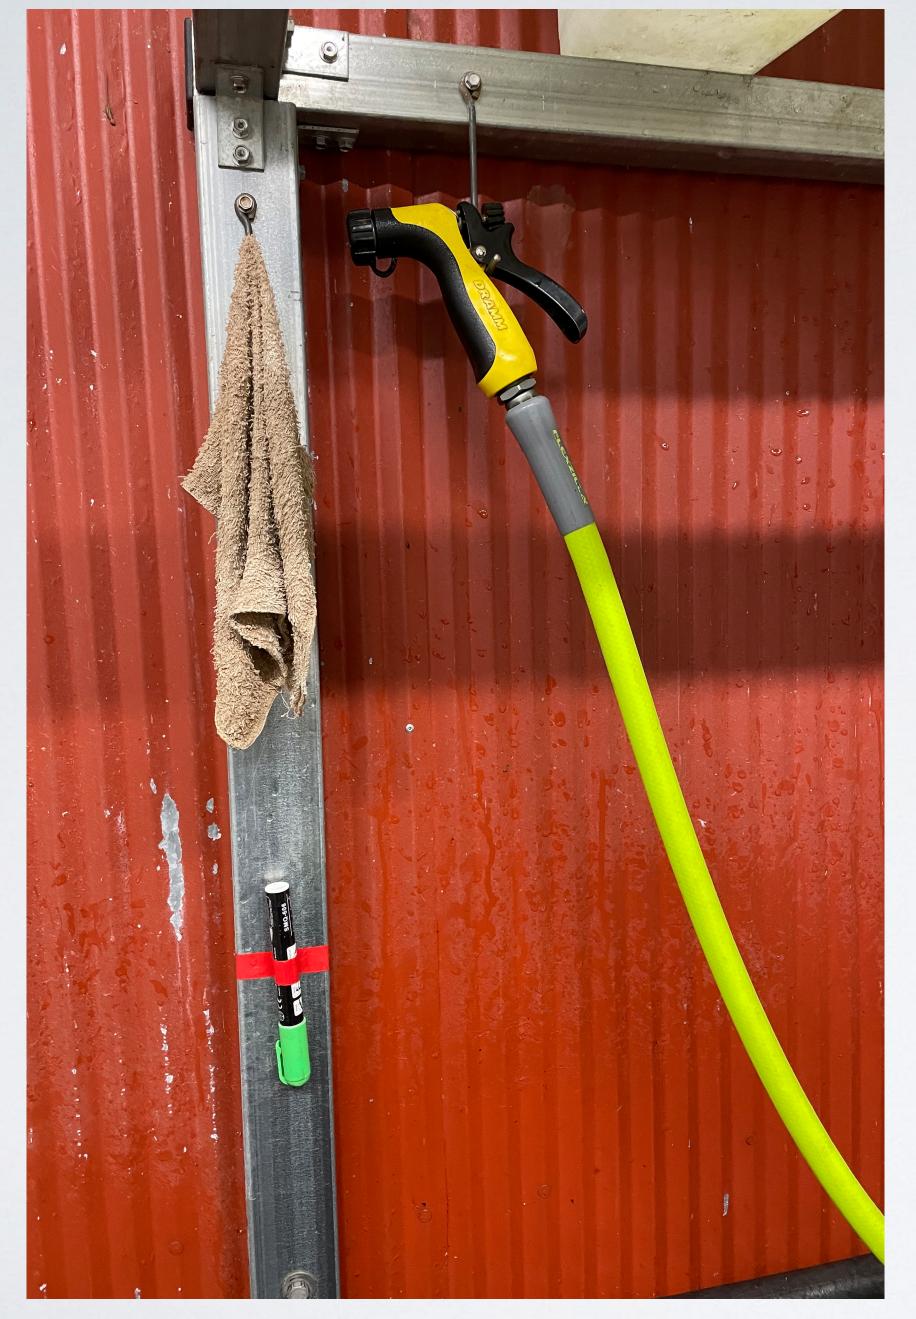

## 5S LEAN WORKPLACE

1. SORT

Keeping only what is necessary and discard everything else - when in doubt, throw it out.

2. SET IN ORDER

Arranging and labeling only necessary items for easy use and return by anyone.

3. SHINE

Keeping everything swept and clean for inspection for safety and preventative maintenance of equipment.

4. STANDARDIZE

The state that exists when the first three pillars or "S's" are properly maintained.

**5. SUSTAIN** 

Making a habit of properly maintaining correct procedures.

## STANDARDIZATION

- Irrigation
- Silage tarps
- Row covers
- Landscape fabric
- Fertilization rate

## VISUAL CONTROLS