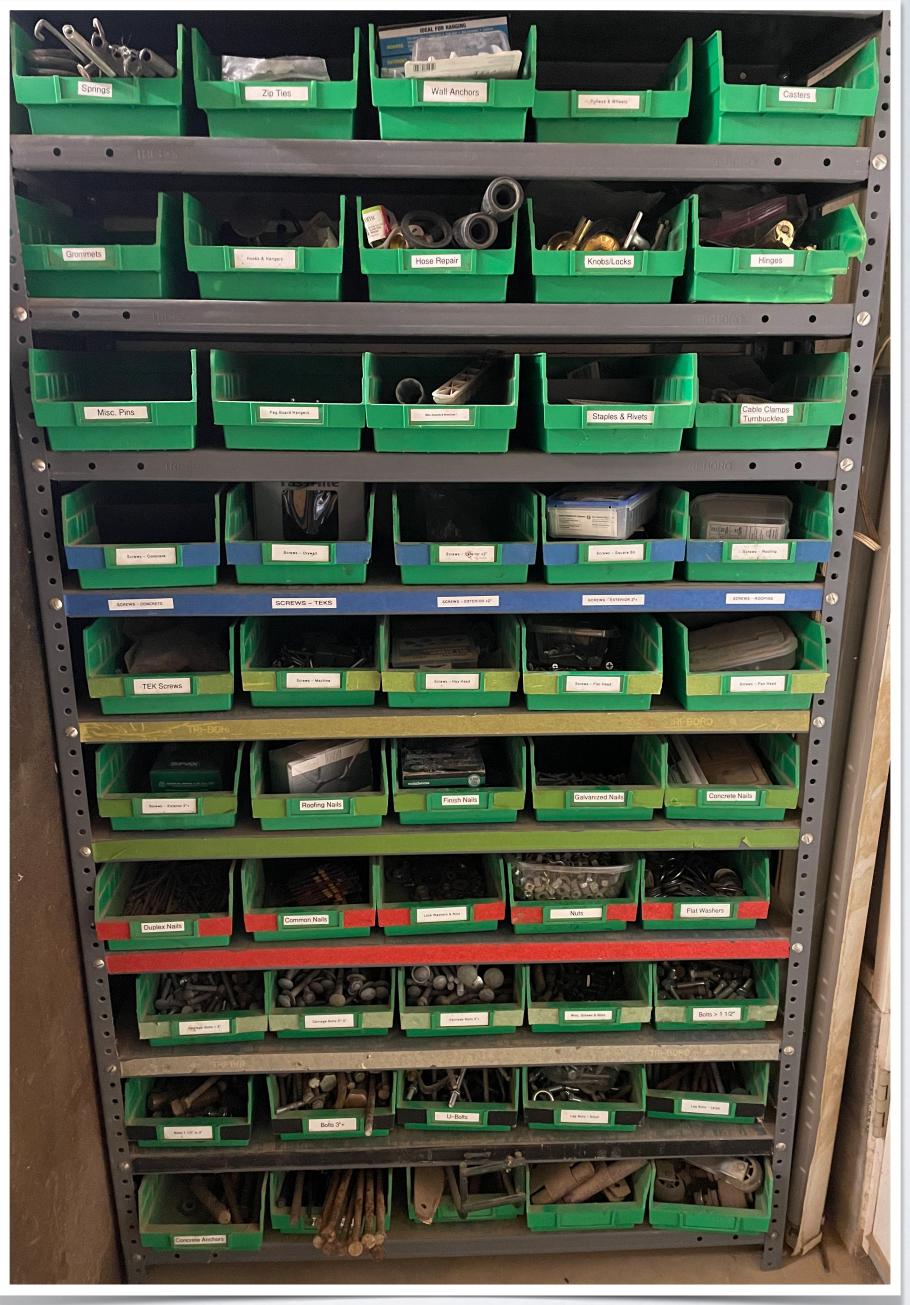

## STANDARDIZATION

- Irrigation
- Silage tarps
- Row covers
- Landscape fabric
- Fertilization rate

## VISUAL CONTROLS