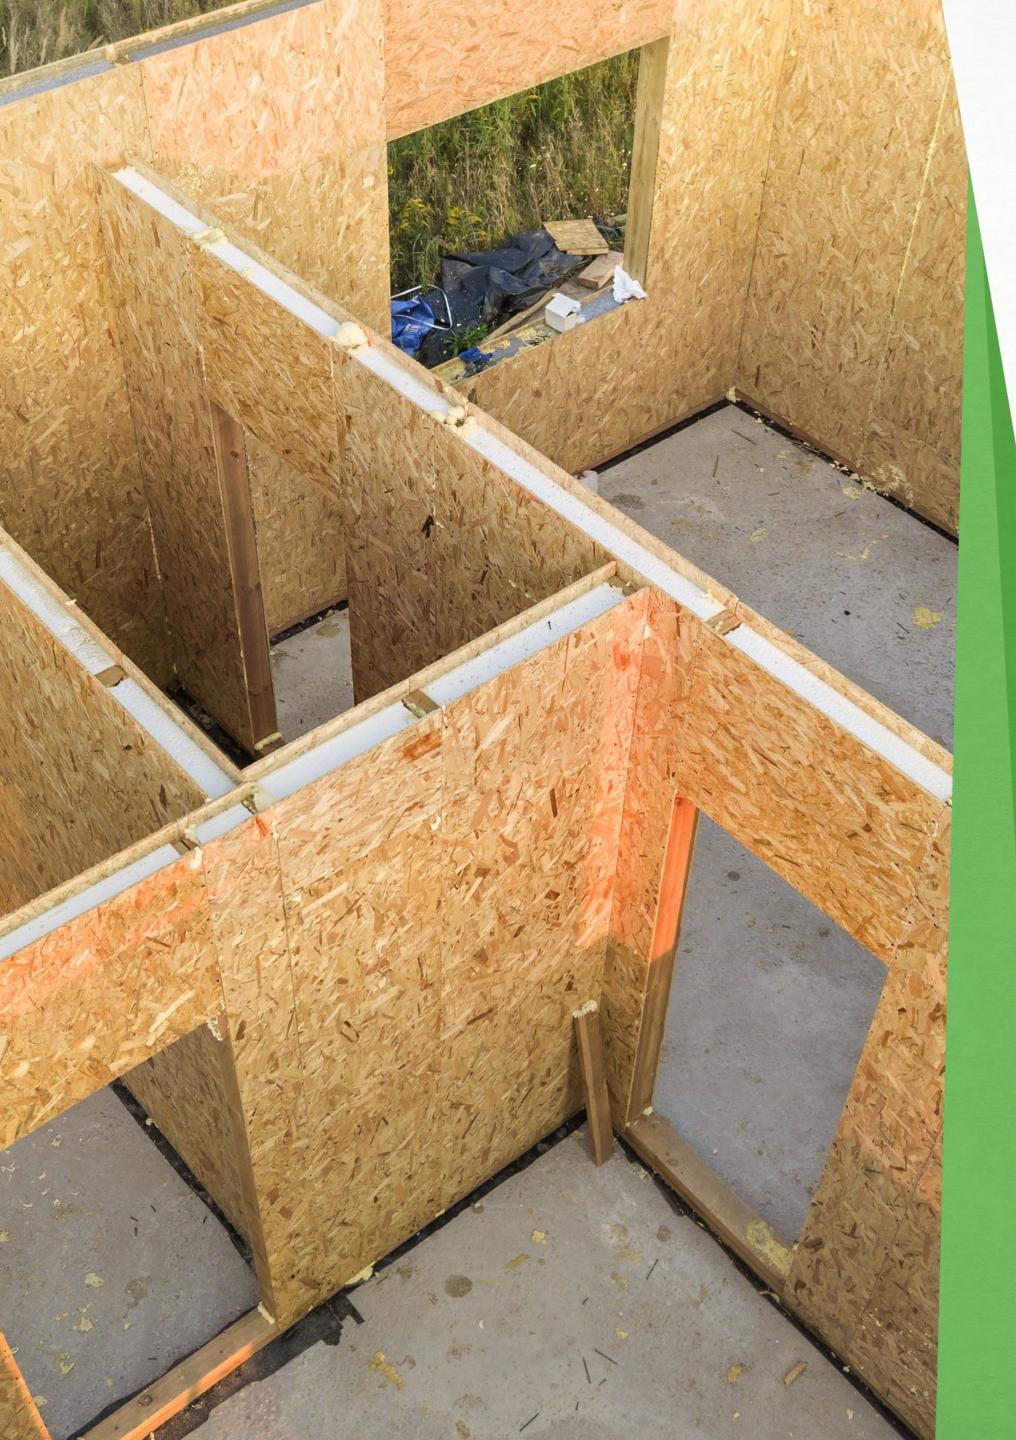

### WHERE WOULD YOU DO THIS? CONVENTIONAL WOOD FRAMING

- Areas where wood is relatively cheap
- Areas with a temperate climate
- Areas where specialized contractors are not available
- In cases where the budget is a significant factor
- Areas where wood destroying insects are not prevalent
- THIS IS THE MOST COMMON TYPE OF RESIDENTIAL CONSTRUCTION IN MOST AREAS OF THE UNITED STATES