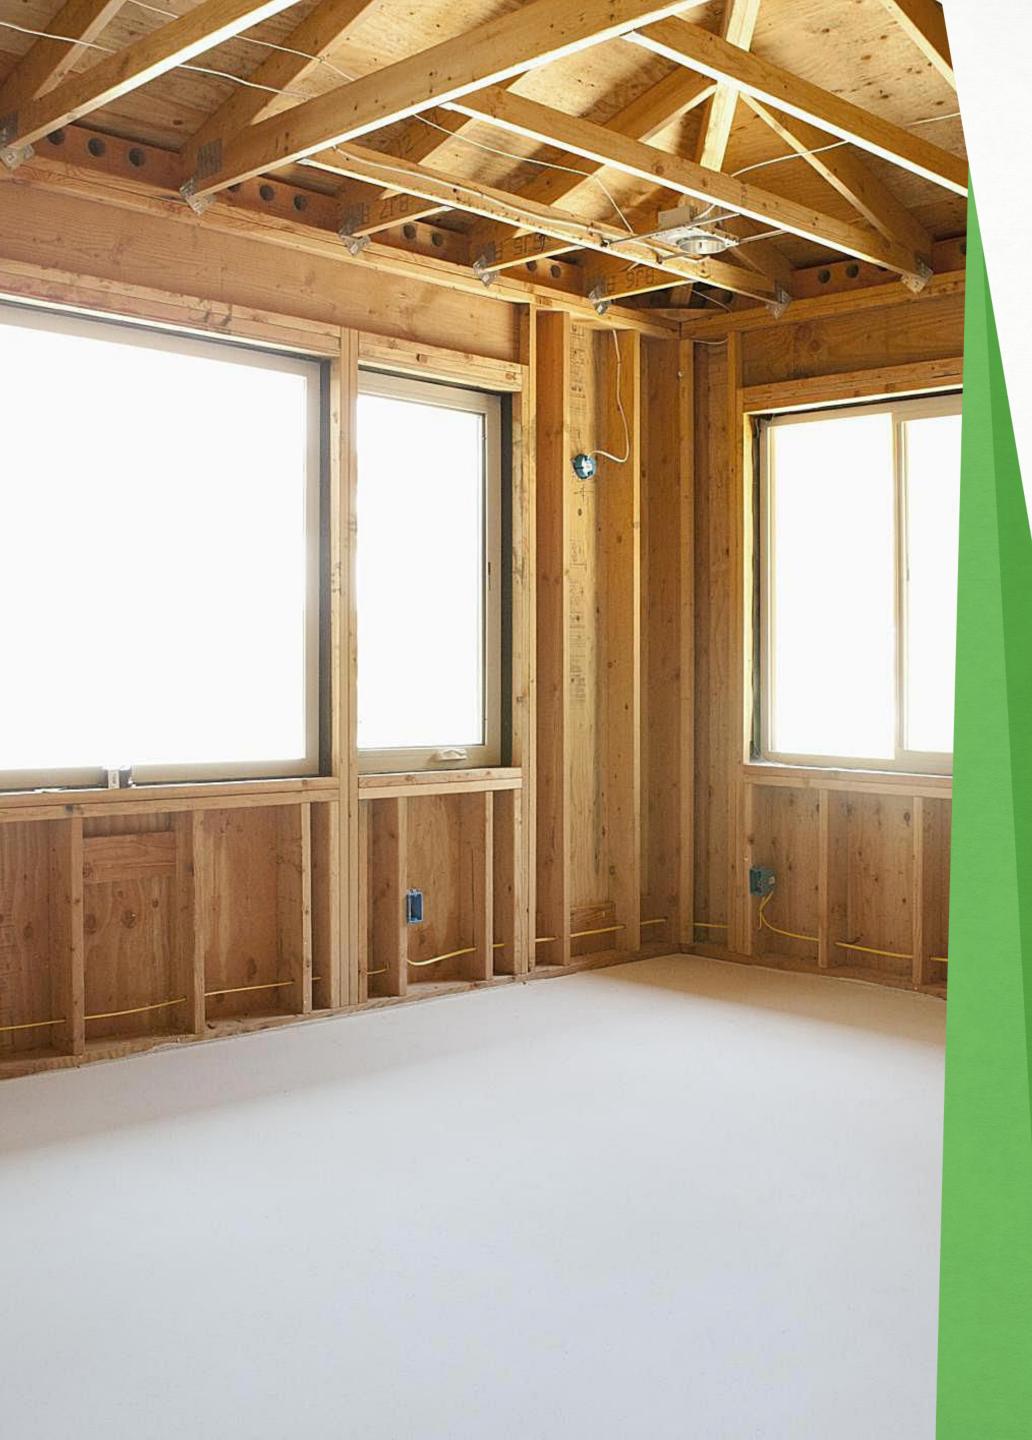

### WHERE WOULD YOU DO THIS? CONVENTIONAL WOOD FRAMING

- Areas where wood is relatively cheap
- Areas with a temperate climate
- Areas where specialized contractors are not available
- In cases where the budget is a significant factor
- Areas where wood destroying insects are not prevalent
- THIS IS THE MOST COMMON TYPE OF RESIDENTIAL CONSTRUCTION IN MOST AREAS OF THE UNITED STATES