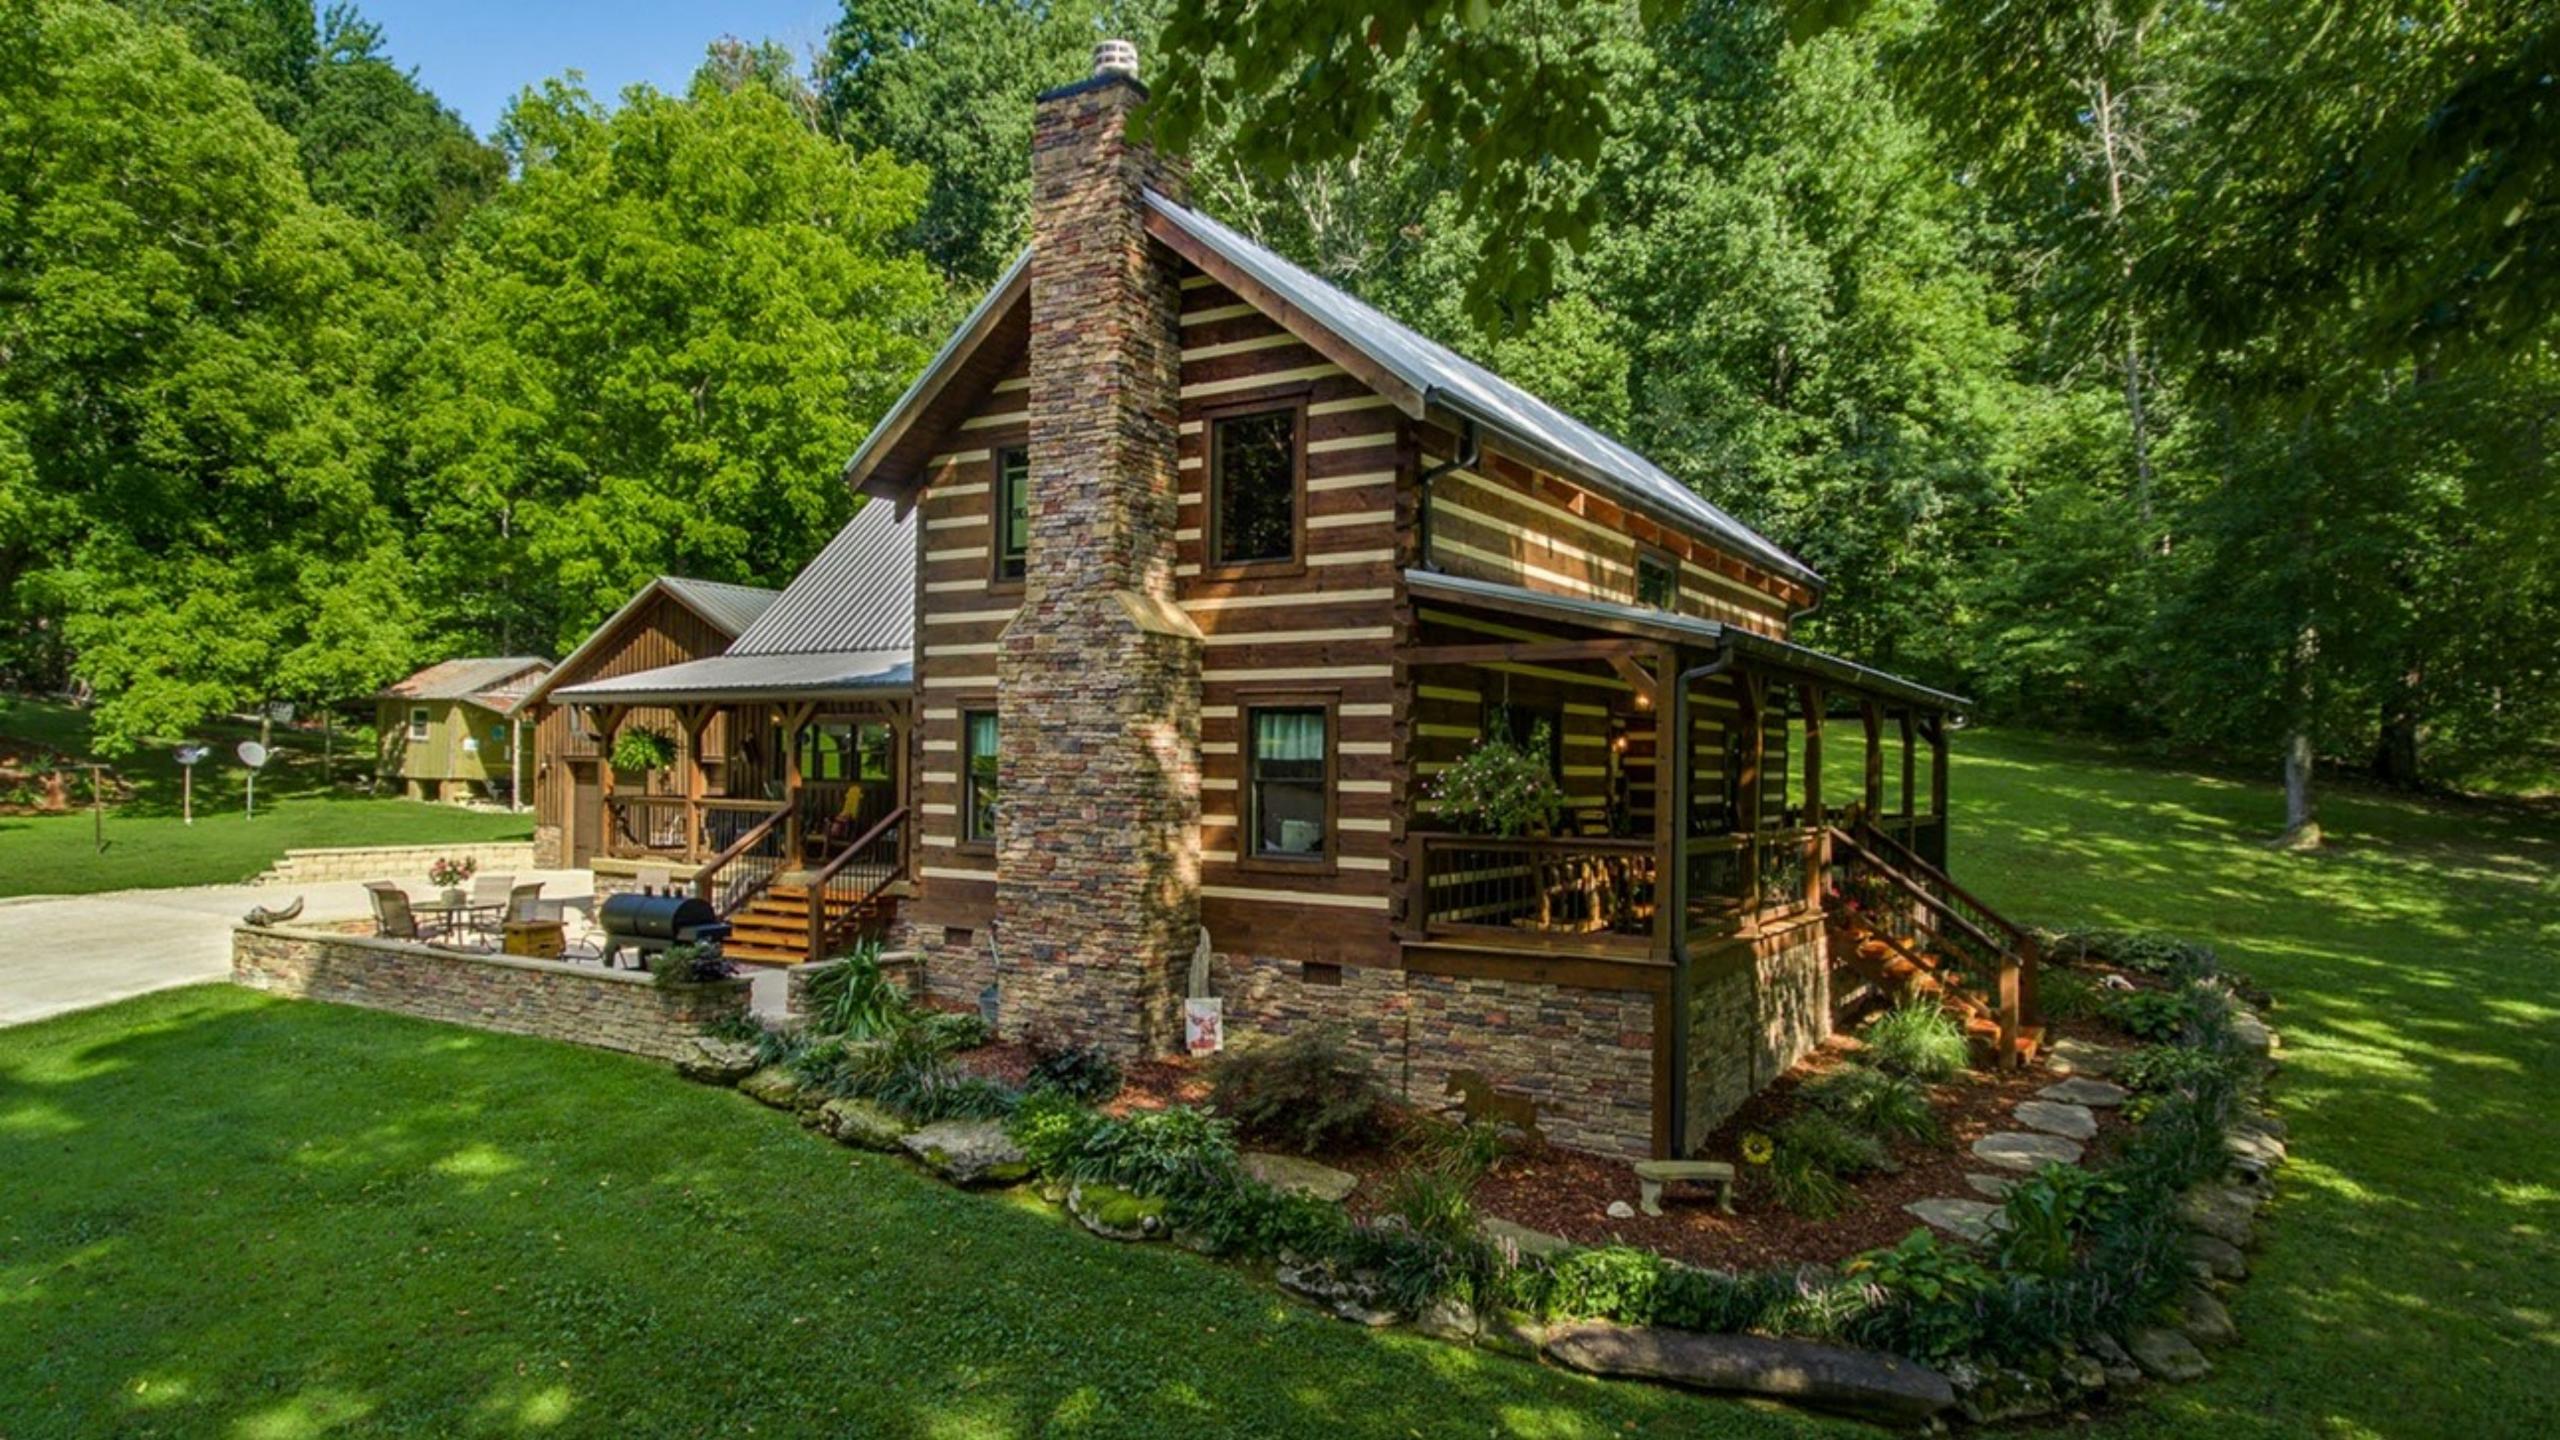

### WHERE WOULD YOU DO THIS? CONVENTIONAL WOOD FRAMING

- Areas where wood is relatively cheap
- Areas with a temperate climate
- Areas where specialized contractors are not available
- In cases where the budget is a significant factor
- Areas where wood destroying insects are not prevalent
- THIS IS THE MOST COMMON TYPE OF RESIDENTIAL CONSTRUCTION IN MOST AREAS OF THE UNITED STATES